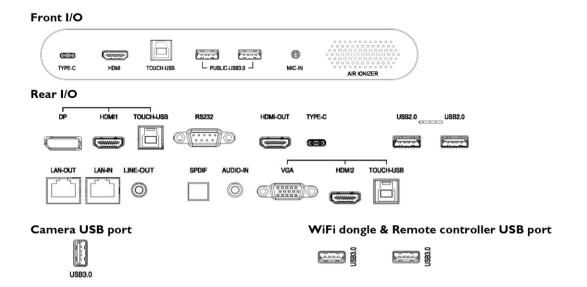

## Input/output terminals

|             |                                               |                                                                                                                                                                                               | (1 /                                                                                                                                                                                     |  |
|-------------|-----------------------------------------------|-----------------------------------------------------------------------------------------------------------------------------------------------------------------------------------------------|------------------------------------------------------------------------------------------------------------------------------------------------------------------------------------------|--|
| Panel       | Screen Diagonal                               | 65"                                                                                                                                                                                           |                                                                                                                                                                                          |  |
|             | Backlight                                     | DLED                                                                                                                                                                                          |                                                                                                                                                                                          |  |
|             | Resolution                                    | 3840 × 2160                                                                                                                                                                                   |                                                                                                                                                                                          |  |
|             | Aspect Ratio                                  | 16:9                                                                                                                                                                                          |                                                                                                                                                                                          |  |
|             | Brightness                                    | 400nits                                                                                                                                                                                       |                                                                                                                                                                                          |  |
|             | Contrast Ratio / Dymanic Contrast Ratio       | 1200:1 / 30,000:1                                                                                                                                                                             |                                                                                                                                                                                          |  |
|             | Viewing Angle                                 | I78 degree (H) / I78 degree (V)                                                                                                                                                               |                                                                                                                                                                                          |  |
|             | Color gamut (x% NTSC)                         | 72%                                                                                                                                                                                           |                                                                                                                                                                                          |  |
|             | Frame Rate                                    | 60Hz                                                                                                                                                                                          |                                                                                                                                                                                          |  |
|             | Response Time                                 | 8ms                                                                                                                                                                                           |                                                                                                                                                                                          |  |
|             | Panel bit                                     | I0-bit                                                                                                                                                                                        |                                                                                                                                                                                          |  |
|             | Light life                                    | 50,000hrs                                                                                                                                                                                     |                                                                                                                                                                                          |  |
|             | Touch tech.                                   | IR                                                                                                                                                                                            |                                                                                                                                                                                          |  |
| Touch       | Number of touches                             | Up to 40 Point Multi-touch in Window / 32 Point in Android                                                                                                                                    |                                                                                                                                                                                          |  |
| solution    | Touch interface                               | Type B USB x 3                                                                                                                                                                                |                                                                                                                                                                                          |  |
|             | Resolution                                    | 32767 × 32767                                                                                                                                                                                 |                                                                                                                                                                                          |  |
| Cover glass | Thickness                                     | Tempered, 3.2 mm (Same hardness with much clear image and less reflection)                                                                                                                    |                                                                                                                                                                                          |  |
|             | Hardness                                      | 9H                                                                                                                                                                                            |                                                                                                                                                                                          |  |
|             | Germ resistance                               | Yes (SIAA/ TUV Test Confirmed /  IS Z 2801:2010) - glass / pen / remote / front input                                                                                                         |                                                                                                                                                                                          |  |
| Speaker     | Built-in speaker                              | Built-in speakers 16W x 2 & subwoofer 16W x 1 (Certified by Dobly Digital+)                                                                                                                   |                                                                                                                                                                                          |  |
| Interface   | Output                                        | Power (AC) Inlet                                                                                                                                                                              | x I                                                                                                                                                                                      |  |
|             |                                               | D-Sub                                                                                                                                                                                         | x l                                                                                                                                                                                      |  |
|             |                                               | HDMI                                                                                                                                                                                          | x 3 (2.0 x 3)                                                                                                                                                                            |  |
|             |                                               | DP                                                                                                                                                                                            | x 1 (1.2a x 1)                                                                                                                                                                           |  |
|             |                                               |                                                                                                                                                                                               | , ,                                                                                                                                                                                      |  |
|             |                                               | USB Type A                                                                                                                                                                                    | x 7 (USB 3.0 x 5 + USB 2.0 x 2) / Dedicated USB port for camera                                                                                                                          |  |
|             |                                               | USB Type C                                                                                                                                                                                    | x 2 (USB 3.0 x 2)                                                                                                                                                                        |  |
|             |                                               | Mic in (3.5mm)                                                                                                                                                                                | x 2 (Front and back)                                                                                                                                                                     |  |
|             |                                               | LAN (In / out)                                                                                                                                                                                | x 2                                                                                                                                                                                      |  |
|             |                                               | RS232                                                                                                                                                                                         | x l                                                                                                                                                                                      |  |
|             |                                               | HDMI                                                                                                                                                                                          | x I (2.0 x I)                                                                                                                                                                            |  |
|             |                                               | Line out (3.5mm)                                                                                                                                                                              | x l                                                                                                                                                                                      |  |
|             |                                               | SPDIF                                                                                                                                                                                         | x I                                                                                                                                                                                      |  |
|             |                                               | Array Microphone                                                                                                                                                                              | x 8                                                                                                                                                                                      |  |
|             |                                               | NFC Reader                                                                                                                                                                                    | x I                                                                                                                                                                                      |  |
|             |                                               | Motion Sensor                                                                                                                                                                                 | x I                                                                                                                                                                                      |  |
|             |                                               | Air Ionizer                                                                                                                                                                                   | x I                                                                                                                                                                                      |  |
|             |                                               | Air Quality Sensor / Light Sensor                                                                                                                                                             | x l / x l                                                                                                                                                                                |  |
|             |                                               | IR receiver                                                                                                                                                                                   | x I                                                                                                                                                                                      |  |
|             |                                               | OPS Slot                                                                                                                                                                                      | x I (OTG to Android memory)                                                                                                                                                              |  |
| Mechanical  | Dimension (WxHxD)                             | 1489.3 x 934.3 x 121.5mm / 1660 x 1045 x 220 mm                                                                                                                                               |                                                                                                                                                                                          |  |
|             | (Without Packing / With Packing)              |                                                                                                                                                                                               |                                                                                                                                                                                          |  |
| Power       | Net Weight/Gross Weight                       | 43 Kg / 56 Kg ± 1.5Kg                                                                                                                                                                         |                                                                                                                                                                                          |  |
|             | Power supply                                  | AC100 to 240V, 50 to 60 Hz                                                                                                                                                                    |                                                                                                                                                                                          |  |
|             |                                               |                                                                                                                                                                                               | 425W (max.) / <0.5W (Standby)  English / French / German / Dutch / Polish / Russian / Czech / Danish / Swedish / Italian / Romanian / Finnish / Norwegian / Greek / Hungarian /          |  |
| OSD         | Power consumption                             |                                                                                                                                                                                               | Czech / Danish / Swedish / Italian / Romanian / Finnish / Norwegian / Greek / Hungarian /                                                                                                |  |
|             | Power consumption On-Screen Display Languages | English / French / German / Dutch / Polish / Russian / G                                                                                                                                      | Czech / Danish / Swedish / Italian / Romanian / Finnish / Norwegian / Greek / Hungarian /<br>d Chinese / Arabic / Japanese / Thai / Persian / Vietnamese / Korean / Turkish / Indonesian |  |
|             | ·                                             | English / French / German / Dutch / Polish / Russian / G<br>Spanish / Portuguese / Traditional Chinese / Simplified                                                                           | d Chinese / Arabic / Japanese / Thai / Persian / Vietnamese / Korean / Turkish / Indonesian /                                                                                            |  |
|             | ·                                             | English / French / German / Dutch / Polish / Russian /<br>Spanish / Portuguese / Traditional Chinese / Simplified<br>Hebrew (28L)                                                             | d Chinese / Arabic / Japanese / Thai / Persian / Vietnamese / Korean / Turkish / Indonesian                                                                                              |  |
|             | On-Screen Display Languages                   | English / French / German / Dutch / Polish / Russian / G<br>Spanish / Portuguese / Traditional Chinese / Simplified<br>Hebrew (28L)<br>Remote Control                                         | d Chinese / Arabic / Japanese / Thai / Persian / Vietnamese / Korean / Turkish / Indonesian                                                                                              |  |
| Accessories | ·                                             | English / French / German / Dutch / Polish / Russian / G<br>Spanish / Portuguese / Traditional Chinese / Simplified<br>Hebrew (28L)<br>Remote Control<br>Power Cord / VGA / HDMI              | Chinese / Arabic / Japanese / Thai / Persian / Vietnamese / Korean / Turkish / Indonesian /                                                                                              |  |
|             | On-Screen Display Languages                   | English / French / German / Dutch / Polish / Russian / G<br>Spanish / Portuguese / Traditional Chinese / Simplified<br>Hebrew (28L)<br>Remote Control<br>Power Cord / VGA / HDMI<br>Touch pen | Chinese / Arabic / Japanese / Thai / Persian / Vietnamese / Korean / Turkish / Indonesian /                                                                                              |  |