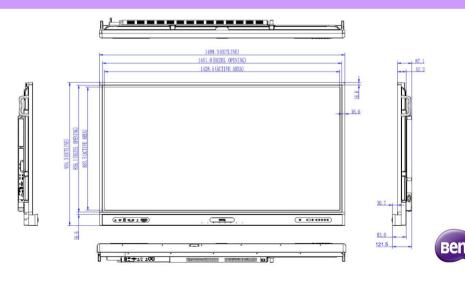

#### **Dimension**

|             |                                               |                                                                                                                                                                                               | (1 /                                                                                                                                                                                     |  |
|-------------|-----------------------------------------------|-----------------------------------------------------------------------------------------------------------------------------------------------------------------------------------------------|------------------------------------------------------------------------------------------------------------------------------------------------------------------------------------------|--|
| Panel       | Screen Diagonal                               | 65"                                                                                                                                                                                           |                                                                                                                                                                                          |  |
|             | Backlight                                     | DLED                                                                                                                                                                                          |                                                                                                                                                                                          |  |
|             | Resolution                                    | 3840 × 2160                                                                                                                                                                                   |                                                                                                                                                                                          |  |
|             | Aspect Ratio                                  | 16:9                                                                                                                                                                                          |                                                                                                                                                                                          |  |
|             | Brightness                                    | 400nits                                                                                                                                                                                       |                                                                                                                                                                                          |  |
|             | Contrast Ratio / Dymanic Contrast Ratio       | 1200:1 / 30,000:1                                                                                                                                                                             |                                                                                                                                                                                          |  |
|             | Viewing Angle                                 | I78 degree (H) / I78 degree (V)                                                                                                                                                               |                                                                                                                                                                                          |  |
|             | Color gamut (x% NTSC)                         | 72%                                                                                                                                                                                           |                                                                                                                                                                                          |  |
|             | Frame Rate                                    | 60Hz                                                                                                                                                                                          |                                                                                                                                                                                          |  |
|             | Response Time                                 | 8ms                                                                                                                                                                                           |                                                                                                                                                                                          |  |
|             | Panel bit                                     | I0-bit                                                                                                                                                                                        |                                                                                                                                                                                          |  |
|             | Light life                                    | 50,000hrs                                                                                                                                                                                     |                                                                                                                                                                                          |  |
|             | Touch tech.                                   | IR                                                                                                                                                                                            |                                                                                                                                                                                          |  |
| Touch       | Number of touches                             | Up to 40 Point Multi-touch in Window / 32 Point in Android                                                                                                                                    |                                                                                                                                                                                          |  |
| solution    | Touch interface                               | Type B USB x 3                                                                                                                                                                                |                                                                                                                                                                                          |  |
|             | Resolution                                    | 32767 × 32767                                                                                                                                                                                 |                                                                                                                                                                                          |  |
| Cover glass | Thickness                                     | Tempered, 3.2 mm (Same hardness with much clear image and less reflection)                                                                                                                    |                                                                                                                                                                                          |  |
|             | Hardness                                      | 9H                                                                                                                                                                                            |                                                                                                                                                                                          |  |
|             | Germ resistance                               | Yes (SIAA/ TUV Test Confirmed /  IS Z 2801:2010) - glass / pen / remote / front input                                                                                                         |                                                                                                                                                                                          |  |
| Speaker     | Built-in speaker                              | Built-in speakers 16W x 2 & subwoofer 16W x 1 (Certified by Dobly Digital+)                                                                                                                   |                                                                                                                                                                                          |  |
| Interface   | Output                                        | Power (AC) Inlet                                                                                                                                                                              | x I                                                                                                                                                                                      |  |
|             |                                               | D-Sub                                                                                                                                                                                         | x l                                                                                                                                                                                      |  |
|             |                                               | HDMI                                                                                                                                                                                          | x 3 (2.0 x 3)                                                                                                                                                                            |  |
|             |                                               | DP                                                                                                                                                                                            | x 1 (1.2a x 1)                                                                                                                                                                           |  |
|             |                                               |                                                                                                                                                                                               | , ,                                                                                                                                                                                      |  |
|             |                                               | USB Type A                                                                                                                                                                                    | x 7 (USB 3.0 x 5 + USB 2.0 x 2) / Dedicated USB port for camera                                                                                                                          |  |
|             |                                               | USB Type C                                                                                                                                                                                    | x 2 (USB 3.0 x 2)                                                                                                                                                                        |  |
|             |                                               | Mic in (3.5mm)                                                                                                                                                                                | x 2 (Front and back)                                                                                                                                                                     |  |
|             |                                               | LAN (In / out)                                                                                                                                                                                | x 2                                                                                                                                                                                      |  |
|             |                                               | RS232                                                                                                                                                                                         | x l                                                                                                                                                                                      |  |
|             |                                               | HDMI                                                                                                                                                                                          | x I (2.0 x I)                                                                                                                                                                            |  |
|             |                                               | Line out (3.5mm)                                                                                                                                                                              | x l                                                                                                                                                                                      |  |
|             |                                               | SPDIF                                                                                                                                                                                         | x I                                                                                                                                                                                      |  |
|             |                                               | Array Microphone                                                                                                                                                                              | x 8                                                                                                                                                                                      |  |
|             |                                               | NFC Reader                                                                                                                                                                                    | x I                                                                                                                                                                                      |  |
|             |                                               | Motion Sensor                                                                                                                                                                                 | x I                                                                                                                                                                                      |  |
|             |                                               | Air Ionizer                                                                                                                                                                                   | x I                                                                                                                                                                                      |  |
|             |                                               | Air Quality Sensor / Light Sensor                                                                                                                                                             | x l / x l                                                                                                                                                                                |  |
|             |                                               | IR receiver                                                                                                                                                                                   | x I                                                                                                                                                                                      |  |
|             |                                               | OPS Slot                                                                                                                                                                                      | x I (OTG to Android memory)                                                                                                                                                              |  |
| Mechanical  | Dimension (WxHxD)                             | 1489.3 x 934.3 x 121.5mm / 1660 x 1045 x 220 mm                                                                                                                                               |                                                                                                                                                                                          |  |
|             | (Without Packing / With Packing)              |                                                                                                                                                                                               |                                                                                                                                                                                          |  |
| Power       | Net Weight/Gross Weight                       | 43 Kg / 56 Kg ± 1.5Kg                                                                                                                                                                         |                                                                                                                                                                                          |  |
|             | Power supply                                  | AC100 to 240V, 50 to 60 Hz                                                                                                                                                                    |                                                                                                                                                                                          |  |
|             |                                               |                                                                                                                                                                                               | 425W (max.) / <0.5W (Standby)  English / French / German / Dutch / Polish / Russian / Czech / Danish / Swedish / Italian / Romanian / Finnish / Norwegian / Greek / Hungarian /          |  |
| OSD         | Power consumption                             |                                                                                                                                                                                               | Czech / Danish / Swedish / Italian / Romanian / Finnish / Norwegian / Greek / Hungarian /                                                                                                |  |
|             | Power consumption On-Screen Display Languages | English / French / German / Dutch / Polish / Russian / G                                                                                                                                      | Czech / Danish / Swedish / Italian / Romanian / Finnish / Norwegian / Greek / Hungarian /<br>d Chinese / Arabic / Japanese / Thai / Persian / Vietnamese / Korean / Turkish / Indonesian |  |
|             | ·                                             | English / French / German / Dutch / Polish / Russian / G<br>Spanish / Portuguese / Traditional Chinese / Simplified                                                                           | d Chinese / Arabic / Japanese / Thai / Persian / Vietnamese / Korean / Turkish / Indonesian /                                                                                            |  |
|             | ·                                             | English / French / German / Dutch / Polish / Russian /<br>Spanish / Portuguese / Traditional Chinese / Simplified<br>Hebrew (28L)                                                             | d Chinese / Arabic / Japanese / Thai / Persian / Vietnamese / Korean / Turkish / Indonesian                                                                                              |  |
|             | On-Screen Display Languages                   | English / French / German / Dutch / Polish / Russian / G<br>Spanish / Portuguese / Traditional Chinese / Simplified<br>Hebrew (28L)<br>Remote Control                                         | d Chinese / Arabic / Japanese / Thai / Persian / Vietnamese / Korean / Turkish / Indonesian                                                                                              |  |
| Accessories | ·                                             | English / French / German / Dutch / Polish / Russian / G<br>Spanish / Portuguese / Traditional Chinese / Simplified<br>Hebrew (28L)<br>Remote Control<br>Power Cord / VGA / HDMI              | Chinese / Arabic / Japanese / Thai / Persian / Vietnamese / Korean / Turkish / Indonesian /                                                                                              |  |
|             | On-Screen Display Languages                   | English / French / German / Dutch / Polish / Russian / G<br>Spanish / Portuguese / Traditional Chinese / Simplified<br>Hebrew (28L)<br>Remote Control<br>Power Cord / VGA / HDMI<br>Touch pen | Chinese / Arabic / Japanese / Thai / Persian / Vietnamese / Korean / Turkish / Indonesian /                                                                                              |  |