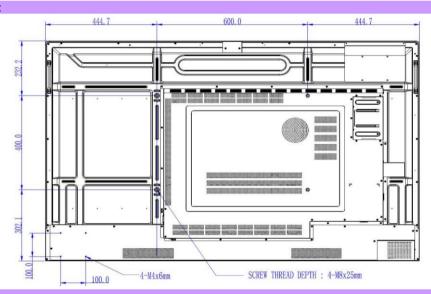

se / Traditional Chinese / Simplified<br>Hebrew (28L)<br>Remote Control<br>Power Cord / VGA / HDMI              | Chinese / Arabic / Japanese / Thai / Persian / Vietnamese / Korean / Turkish / Indonesian /                                                                                              |  |
|             | On-Screen Display Languages                   | English / French / German / Dutch / Polish / Russian / G<br>Spanish / Portuguese / Traditional Chinese / Simplified<br>Hebrew (28L)<br>Remote Control<br>Power Cord / VGA / HDMI<br>Touch pen | Chinese / Arabic / Japanese / Thai / Persian / Vietnamese / Korean / Turkish / Indonesian /                                                                                              |  |

## Input/output terminals



#### **Wallmount**



#### **Dimension**