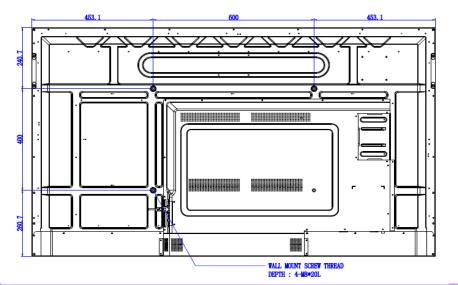

|
| Touch pen<br>Quick Start Guid                                                       | k 2<br>le Yes                                                                    |
| Accessories Standard Touch 2010<br>Touch Cable (US                                  | x 2<br>le Yes<br>B to USB) x 1                                                   |
| Accessories Standard Touch pen<br>Quick Start Guid<br>Touch Cable (US<br>HDMI cable | x 2<br>le Yes<br>IB to USB) x 1<br>x 1                                           |
| Accessories Standard Touch pen<br>Quick Start Guid<br>Touch Cable (US               | x 2<br>le Yes<br>B to USB) x 1<br>x 1                                            |

## Input/output terminals



## Wallmount



Dimension