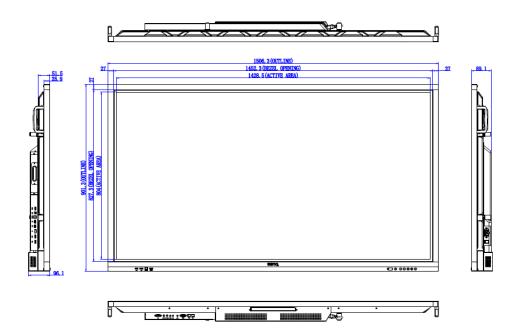

\* Microsoft IoT Azure / AWS / Google classroom / ENERGY STAR® certified

| Screen Diagonal 65"<br>Backlight DLED                                               |                                                                                  |
|-------------------------------------------------------------------------------------|----------------------------------------------------------------------------------|
|                                                                                     |                                                                                  |
| Resolution 3840 × 2160                                                              |                                                                                  |
| Aspect Ratio 16:9                                                                   |                                                                                  |
| Brightness 400 nits                                                                 |                                                                                  |
| Contrast Ratio 1200:1                                                               |                                                                                  |
| Panel Viewing Angle 178 degree (H) /                                                | 178 degree (V)                                                                   |
| Color gamut (x% NTSC) 72%                                                           |                                                                                  |
| Frame Rate 60Hz                                                                     |                                                                                  |
| Response Time 8ms                                                                   |                                                                                  |
| Panel bit 10-bit                                                                    |                                                                                  |
| Panel life time 50,000 hrs                                                          |                                                                                  |
| Orientation Landscape                                                               |                                                                                  |
| Touch tech.                                                                         |                                                                                  |
| Number of touches Up to 20 Point N                                                  | 1ulti-touch                                                                      |
| Touch solution<br>Touch interface USB (type B) × 2                                  |                                                                                  |
| <b>Resolution</b> 32767 × 32767                                                     |                                                                                  |
| Thickness 4mm                                                                       |                                                                                  |
| Cover glass Hardness 8H                                                             |                                                                                  |
| AG coating 80%                                                                      |                                                                                  |
| Android System spec Android 8.0 / Sys                                               | tem memory 3GB/32GBARM / A73+A53 1.5GHz Quad cores                               |
| Speaker Built-in speaker 15W x 2                                                    |                                                                                  |
| Input Power (AC) Inles                                                              | x I                                                                              |
| Audio line-in                                                                       | x l                                                                              |
| Composite video                                                                     | No                                                                               |
| Composite audic                                                                     | No No                                                                            |
| Component vide                                                                      | o (RCA) No                                                                       |
| D-sub                                                                               | xl                                                                               |
| HDMI                                                                                | x 3 (2.0 x 3)                                                                    |
| Display Port                                                                        | xl                                                                               |
| Type A (USB Pla                                                                     | yback) x 4 ( USB 3.0 x 2)                                                        |
| Interface RS232                                                                     | xl                                                                               |
| SPDIF (Output)                                                                      | xl                                                                               |
| LAN                                                                                 | xl                                                                               |
| Output Microphone                                                                   | No                                                                               |
| RS232                                                                               | No                                                                               |
| HDMI                                                                                | x I                                                                              |
| Line out (3.5mm                                                                     |                                                                                  |
| LAN                                                                                 | x I                                                                              |
| COAX                                                                                | No                                                                               |
| Others NFC Reader/Wr                                                                |                                                                                  |
|                                                                                     |                                                                                  |
| Dimension (WxHxD)                                                                   | ign boardcast / Ezwrite 5.0 / Intashare                                          |
| Mechanical (Without Packing / With Packing)                                         | 2 x 96.1mm / 1660 x 1045 x 245mm                                                 |
| Net Weight/Gross Weight 39Kg / 53.5Kg                                               |                                                                                  |
| Power supply AC100 to 240V.                                                         | 50 / 60 Hz                                                                       |
| Power Power consumption (without OPS) 189.1W (max.)                                 |                                                                                  |
| English / French /                                                                  | German / Dutch / Polish / Russian / Czech / Danish / Swedish / Italian /         |
| OSD On-Screen Display Languages                                                     | sh / Norwegian / Greek / Hungarian / Spanish / Portuguese / Traditional          |
| Chinese / Simplif                                                                   | ied Chinese / Arabic / Japanese / Thai / Persian / Vietnamese / Korean / Turkish |
| (26L)                                                                               | w/ Battery × I                                                                   |
| Remote Control                                                                      |                                                                                  |
| Power Cand                                                                          |                                                                                  |
| Power Cord                                                                          | By Region                                                                        |
| Touch pen                                                                           | x 2                                                                              |
| Touch pen<br>Quick Start Guid                                                       | k 2<br>le Yes                                                                    |
| Accessories Standard Touch 2010<br>Touch Cable (US                                  | x 2<br>le Yes<br>B to USB) x 1                                                   |
| Accessories Standard Touch pen<br>Quick Start Guid<br>Touch Cable (US<br>HDMI cable | x 2<br>le Yes<br>IB to USB) x 1<br>x 1                                           |
| Accessories Standard Touch pen<br>Quick Start Guid<br>Touch Cable (US               | x 2<br>le Yes<br>B to USB) x 1<br>x 1                                            |