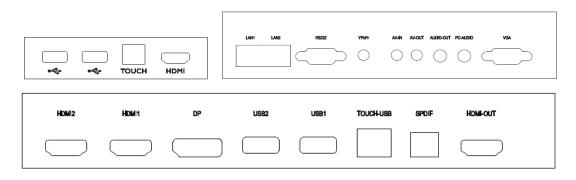

## Input/output terminals

\* Microsoft IoT Azure / AWS / Google classroom / ENERGY STAR® certified

| Screen Diagonal 65"<br>Backlight DLED                                               |                                                                                  |
|-------------------------------------------------------------------------------------|----------------------------------------------------------------------------------|
|                                                                                     |                                                                                  |
| Resolution 3840 × 2160                                                              |                                                                                  |
| Aspect Ratio 16:9                                                                   |                                                                                  |
| Brightness 400 nits                                                                 |                                                                                  |
| Contrast Ratio 1200:1                                                               |                                                                                  |
| Panel Viewing Angle 178 degree (H) /                                                | 178 degree (V)                                                                   |
| Color gamut (x% NTSC) 72%                                                           |                                                                                  |
| Frame Rate 60Hz                                                                     |                                                                                  |
| Response Time 8ms                                                                   |                                                                                  |
| Panel bit 10-bit                                                                    |                                                                                  |
| Panel life time 50,000 hrs                                                          |                                                                                  |
| Orientation Landscape                                                               |                                                                                  |
| Touch tech.                                                                         |                                                                                  |
| Number of touches Up to 20 Point N                                                  | 1ulti-touch                                                                      |
| Touch solution<br>Touch interface USB (type B) × 2                                  |                                                                                  |
| <b>Resolution</b> 32767 × 32767                                                     |                                                                                  |
| Thickness 4mm                                                                       |                                                                                  |
| Cover glass Hardness 8H                                                             |                                                                                  |
| AG coating 80%                                                                      |                                                                                  |
| Android System spec Android 8.0 / Sys                                               | tem memory 3GB/32GBARM / A73+A53 1.5GHz Quad cores                               |
| Speaker Built-in speaker 15W x 2                                                    |                                                                                  |
| Input Power (AC) Inles                                                              | x I                                                                              |
| Audio line-in                                                                       | x l                                                                              |
| Composite video                                                                     | No                                                                               |
| Composite audic                                                                     | No No                                                                            |
| Component vide                                                                      | o (RCA) No                                                                       |
| D-sub                                                                               | xl                                                                               |
| HDMI                                                                                | x 3 (2.0 x 3)                                                                    |
| Display Port                                                                        | xl                                                                               |
| Type A (USB Pla                                                                     | yback) x 4 ( USB 3.0 x 2)                                                        |
| Interface RS232                                                                     | xl                                                                               |
| SPDIF (Output)                                                                      | xl                                                                               |
| LAN                                                                                 | xl                                                                               |
| Output Microphone                                                                   | No                                                                               |
| RS232                                                                               | No                                                                               |
| HDMI                                                                                | x I                                                                              |
| Line out (3.5mm                                                                     |                                                                                  |
| LAN                                                                                 | x I                                                                              |
| COAX                                                                                | No                                                                               |
| Others NFC Reader/Wr                                                                |                                                                                  |
|                                                                                     |                                                                                  |
| Dimension (WxHxD)                                                                   | ign boardcast / Ezwrite 5.0 / Intashare                                          |
| Mechanical (Without Packing / With Packing)                                         | 2 x 96.1mm / 1660 x 1045 x 245mm                                                 |
| Net Weight/Gross Weight 39Kg / 53.5Kg                                               |                                                                                  |
| Power supply AC100 to 240V.                                                         | 50 / 60 Hz                                                                       |
| Power Power consumption (without OPS) 189.1W (max.)                                 |                                                                                  |
| English / French /                                                                  | German / Dutch / Polish / Russian / Czech / Danish / Swedish / Italian /         |
| OSD On-Screen Display Languages                                                     | sh / Norwegian / Greek / Hungarian / Spanish / Portuguese / Traditional          |
| Chinese / Simplif                                                                   | ied Chinese / Arabic / Japanese / Thai / Persian / Vietnamese / Korean / Turkish |
| (26L)                                                                               | w/ Battery × I                                                                   |
| Remote Control                                                                      |                                                                                  |
| Power Cand                                                                          |                                                                                  |
| Power Cord                                                                          | By Region                                                                        |
| Touch pen                                                                           | x 2                                                                              |
| Touch pen<br>Quick Start Guid                                                       | k 2<br>le Yes                                                                    |
| Accessories Standard Touch 2010<br>Touch Cable (US                                  | x 2<br>le Yes<br>B to USB) x 1                                                   |
| Accessories Standard Touch pen<br>Quick Start Guid<br>Touch Cable (US<br>HDMI cable | x 2<br>le Yes<br>IB to USB) x 1<br>x 1                                           |
| Accessories Standard Touch pen<br>Quick Start Guid<br>Touch Cable (US               | x 2<br>le Yes<br>B to USB) x 1<br>x 1                                            |