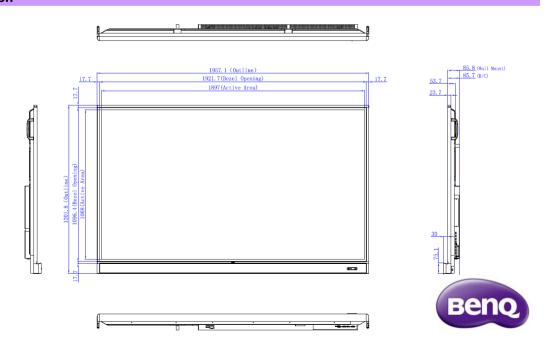

### **Dimension**

| *AWS / Goog           | le classroom / Microsoft Azure   | / ENERGY STAR® certified                                                                             |                                  |  |
|-----------------------|----------------------------------|------------------------------------------------------------------------------------------------------|----------------------------------|--|
| Panel                 | Screen Diagonal                  | 86"                                                                                                  |                                  |  |
|                       | Backlight                        | DLED                                                                                                 | DLED                             |  |
|                       | Resolution                       | 3840 × 2160                                                                                          |                                  |  |
|                       | Aspect Ratio                     | 16:9                                                                                                 |                                  |  |
|                       | Brightness                       | 350nits                                                                                              |                                  |  |
|                       | Contrast Ratio                   | 1100:1                                                                                               |                                  |  |
|                       | Viewing Angle                    | 178 degree (H) / 178 degree (V)                                                                      |                                  |  |
|                       | Color gamut (x% NTSC)            | 72%                                                                                                  |                                  |  |
|                       | Frame Rate                       | 60Hz                                                                                                 |                                  |  |
|                       | Response Time                    | 8ms                                                                                                  |                                  |  |
|                       | Panel bit                        | 10-bit                                                                                               | 10-bit                           |  |
|                       | Light life                       | 50,000hrs                                                                                            |                                  |  |
|                       | Orientation                      | Landscape                                                                                            |                                  |  |
| Touch solution        | Touch tech.                      | IR                                                                                                   |                                  |  |
|                       |                                  |                                                                                                      |                                  |  |
|                       | Number of touches                | Up to 20 Point Multi-touch                                                                           |                                  |  |
|                       | Touch interface                  | USB (type B) x 2                                                                                     |                                  |  |
|                       | Touch accuracy                   | ±Imm                                                                                                 |                                  |  |
|                       | Touch respond                    | 8ms                                                                                                  | 8ms                              |  |
|                       | Resolution                       | 32767 × 32767                                                                                        |                                  |  |
|                       | Thickness                        | Tempered, 4 mm                                                                                       |                                  |  |
|                       | Hardness                         | 9H                                                                                                   |                                  |  |
|                       | Germ resistant                   | Yes (TUV certified)                                                                                  |                                  |  |
|                       | AG coating                       | 75%                                                                                                  |                                  |  |
| Snoakou               |                                  | 16W x 2                                                                                              |                                  |  |
| Interface  Mechanical | Built-in speaker  Input          |                                                                                                      | x I                              |  |
|                       |                                  | Power (AC) Inlet                                                                                     |                                  |  |
|                       |                                  | Audio line-in                                                                                        | x I                              |  |
|                       |                                  | D-sub + PC audio in                                                                                  | x I                              |  |
|                       |                                  | HDMI                                                                                                 | x 3 (2.0 x 3)                    |  |
|                       |                                  | Type A (USB Playback)                                                                                | x 5 ( USB 2.0 x 2 + USB 3.0 x 3) |  |
|                       |                                  | RS232                                                                                                | x I                              |  |
|                       |                                  | SPDIF                                                                                                | x l                              |  |
|                       |                                  | LAN                                                                                                  | x I                              |  |
|                       | Output                           | Microphone                                                                                           | No                               |  |
|                       |                                  | HDMI                                                                                                 | x I                              |  |
|                       |                                  | Line out (3.5mm)                                                                                     | x I                              |  |
|                       | Out.                             | NFC Reader/Writer                                                                                    | No                               |  |
|                       | Others                           | IR receiver                                                                                          | x I                              |  |
|                       | Dimension (WxHxD)                | 1957.1 x 1201.8 x 115.8mm / 2211 x 1355 x 280mm                                                      |                                  |  |
|                       | (Without Packing / With Packing) | 1737.1 X 1201.0 X 113.0111117 2211 X 1333 X 20011111                                                 |                                  |  |
|                       | Net Weight/Gross Weight          | 70.2Kg / 94.6Kg                                                                                      |                                  |  |
| Power                 | Power supply                     | AC100 to 240V, 50 / 60 Hz                                                                            |                                  |  |
| . 5                   | Power consumption                | 500W (max.)                                                                                          |                                  |  |
| OSD                   |                                  | English / French / German / Dutch / Polish / Russian / Czech / Danish / Swedish / Italian / Romanian |                                  |  |
|                       | On-Screen Display Languages      | / Finnish / Norwegian / Greek / Hungarian / Spanish / Portuguese / Traditional Chinese / Simplified  |                                  |  |
|                       |                                  | Chinese / Arabic / Japanese / Thai / Persian / Vietnamese / Korean / Turkish (26L)                   |                                  |  |
| Accessories           | Standard                         | Remote Control w/ Battery x I                                                                        |                                  |  |
|                       |                                  | Touch pen                                                                                            | x 2                              |  |
|                       |                                  | Quick Start Guide                                                                                    | x I                              |  |
|                       |                                  | Touch Cable (USB to USB)                                                                             | x I                              |  |
|                       |                                  | HDMI cable                                                                                           | x I                              |  |
|                       |                                  |                                                                                                      |                                  |  |
|                       |                                  | VGA(D-sub 15pin) Cable                                                                               | x l                              |  |
|                       |                                  | Wall mount                                                                                           | x I                              |  |