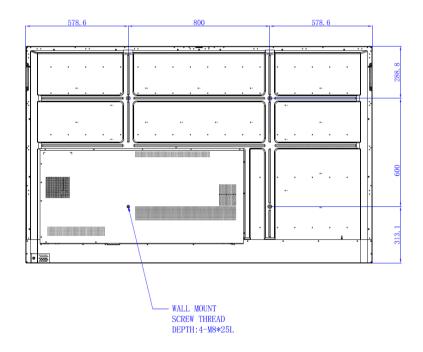

| HDMI cable                                                                                           | x I                              |  |
|                       |                                  |                                                                                                      |                                  |  |
|                       |                                  | VGA(D-sub 15pin) Cable                                                                               | x l                              |  |
|                       |                                  | Wall mount                                                                                           | x I                              |  |

## Input/output terminals





## **Wallmount**



### **Dimension**