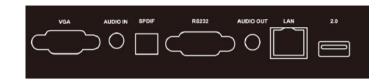

## Input/output terminals

| *AWS / Goog           | le classroom / Microsoft Azure   | / ENERGY STAR® certified                                                                             |                                  |  |
|-----------------------|----------------------------------|------------------------------------------------------------------------------------------------------|----------------------------------|--|
| Panel                 | Screen Diagonal                  | 86"                                                                                                  |                                  |  |
|                       | Backlight                        | DLED                                                                                                 | DLED                             |  |
|                       | Resolution                       | 3840 × 2160                                                                                          |                                  |  |
|                       | Aspect Ratio                     | 16:9                                                                                                 |                                  |  |
|                       | Brightness                       | 350nits                                                                                              |                                  |  |
|                       | Contrast Ratio                   | 1100:1                                                                                               |                                  |  |
|                       | Viewing Angle                    | 178 degree (H) / 178 degree (V)                                                                      |                                  |  |
|                       | Color gamut (x% NTSC)            | 72%                                                                                                  |                                  |  |
|                       | Frame Rate                       | 60Hz                                                                                                 |                                  |  |
|                       | Response Time                    | 8ms                                                                                                  |                                  |  |
|                       | Panel bit                        | 10-bit                                                                                               | 10-bit                           |  |
|                       | Light life                       | 50,000hrs                                                                                            |                                  |  |
|                       | Orientation                      | Landscape                                                                                            |                                  |  |
| Touch solution        | Touch tech.                      | IR                                                                                                   |                                  |  |
|                       |                                  |                                                                                                      |                                  |  |
|                       | Number of touches                | Up to 20 Point Multi-touch                                                                           |                                  |  |
|                       | Touch interface                  | USB (type B) x 2                                                                                     |                                  |  |
|                       | Touch accuracy                   | ±Imm                                                                                                 |                                  |  |
|                       | Touch respond                    | 8ms                                                                                                  | 8ms                              |  |
|                       | Resolution                       | 32767 × 32767                                                                                        |                                  |  |
|                       | Thickness                        | Tempered, 4 mm                                                                                       |                                  |  |
|                       | Hardness                         | 9H                                                                                                   |                                  |  |
|                       | Germ resistant                   | Yes (TUV certified)                                                                                  |                                  |  |
|                       | AG coating                       | 75%                                                                                                  |                                  |  |
| Snoakou               |                                  | 16W x 2                                                                                              |                                  |  |
| Interface  Mechanical | Built-in speaker  Input          |                                                                                                      | x I                              |  |
|                       |                                  | Power (AC) Inlet                                                                                     |                                  |  |
|                       |                                  | Audio line-in                                                                                        | x I                              |  |
|                       |                                  | D-sub + PC audio in                                                                                  | x I                              |  |
|                       |                                  | HDMI                                                                                                 | x 3 (2.0 x 3)                    |  |
|                       |                                  | Type A (USB Playback)                                                                                | x 5 ( USB 2.0 x 2 + USB 3.0 x 3) |  |
|                       |                                  | RS232                                                                                                | x I                              |  |
|                       |                                  | SPDIF                                                                                                | x l                              |  |
|                       |                                  | LAN                                                                                                  | x I                              |  |
|                       | Output                           | Microphone                                                                                           | No                               |  |
|                       |                                  | HDMI                                                                                                 | x I                              |  |
|                       |                                  | Line out (3.5mm)                                                                                     | x I                              |  |
|                       | Out.                             | NFC Reader/Writer                                                                                    | No                               |  |
|                       | Others                           | IR receiver                                                                                          | x I                              |  |
|                       | Dimension (WxHxD)                | 1957.1 x 1201.8 x 115.8mm / 2211 x 1355 x 280mm                                                      |                                  |  |
|                       | (Without Packing / With Packing) | 1737.1 X 1201.0 X 113.0111117 2211 X 1333 X 20011111                                                 |                                  |  |
|                       | Net Weight/Gross Weight          | 70.2Kg / 94.6Kg                                                                                      |                                  |  |
| Power                 | Power supply                     | AC100 to 240V, 50 / 60 Hz                                                                            |                                  |  |
| . 5                   | Power consumption                | 500W (max.)                                                                                          |                                  |  |
| OSD                   |                                  | English / French / German / Dutch / Polish / Russian / Czech / Danish / Swedish / Italian / Romanian |                                  |  |
|                       | On-Screen Display Languages      | / Finnish / Norwegian / Greek / Hungarian / Spanish / Portuguese / Traditional Chinese / Simplified  |                                  |  |
|                       |                                  | Chinese / Arabic / Japanese / Thai / Persian / Vietnamese / Korean / Turkish (26L)                   |                                  |  |
| Accessories           | Standard                         | Remote Control w/ Battery x I                                                                        |                                  |  |
|                       |                                  | Touch pen                                                                                            | x 2                              |  |
|                       |                                  | Quick Start Guide                                                                                    | x I                              |  |
|                       |                                  | Touch Cable (USB to USB)                                                                             | x I                              |  |
|                       |                                  | HDMI cable                                                                                           | x I                              |  |
|                       |                                  |                                                                                                      |                                  |  |
|                       |                                  | VGA(D-sub 15pin) Cable                                                                               | x l                              |  |
|                       |                                  | Wall mount                                                                                           | x I                              |  |