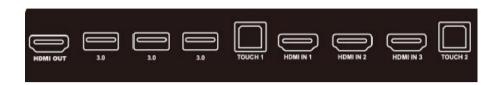

## Input/output terminals

| *AWS / Goog           | le classroom / Microsoft Azure   | / ENERGY STAR® certified                                                                             |                                  |  |
|-----------------------|----------------------------------|------------------------------------------------------------------------------------------------------|----------------------------------|--|
| Panel                 | Screen Diagonal                  | 86"                                                                                                  |                                  |  |
|                       | Backlight                        | DLED                                                                                                 | DLED                             |  |
|                       | Resolution                       | 3840 × 2160                                                                                          |                                  |  |
|                       | Aspect Ratio                     | 16:9                                                                                                 |                                  |  |
|                       | Brightness                       | 350nits                                                                                              |                                  |  |
|                       | Contrast Ratio                   | 1100:1                                                                                               |                                  |  |
|                       | Viewing Angle                    | 178 degree (H) / 178 degree (V)                                                                      |                                  |  |
|                       | Color gamut (x% NTSC)            | 72%                                                                                                  |                                  |  |
|                       | Frame Rate                       | 60Hz                                                                                                 |                                  |  |
|                       | Response Time                    | 8ms                                                                                                  |                                  |  |
|                       | Panel bit                        | 10-bit                                                                                               | 10-bit                           |  |
|                       | Light life                       | 50,000hrs                                                                                            |                                  |  |
|                       | Orientation                      | Landscape                                                                                            |                                  |  |
| Touch solution        | Touch tech.                      | IR                                                                                                   |                                  |  |
|                       |                                  |                                                                                                      |                                  |  |
|                       | Number of touches                | Up to 20 Point Multi-touch                                                                           |                                  |  |
|                       | Touch interface                  | USB (type B) x 2                                                                                     |                                  |  |
|                       | Touch accuracy                   | ±Imm                                                                                                 |                                  |  |
|                       | Touch respond                    | 8ms                                                                                                  | 8ms                              |  |
|                       | Resolution                       | 32767 × 32767                                                                                        |                                  |  |
|                       | Thickness                        | Tempered, 4 mm                                                                                       |                                  |  |
|                       | Hardness                         | 9H                                                                                                   |                                  |  |
|                       | Germ resistant                   | Yes (TUV certified)                                                                                  |                                  |  |
|                       | AG coating                       | 75%                                                                                                  |                                  |  |
| Snoakou               |                                  | 16W x 2                                                                                              |                                  |  |
| Interface  Mechanical | Built-in speaker  Input          |                                                                                                      | x I                              |  |
|                       |                                  | Power (AC) Inlet                                                                                     |                                  |  |
|                       |                                  | Audio line-in                                                                                        | x I                              |  |
|                       |                                  | D-sub + PC audio in                                                                                  | x I                              |  |
|                       |                                  | HDMI                                                                                                 | x 3 (2.0 x 3)                    |  |
|                       |                                  | Type A (USB Playback)                                                                                | x 5 ( USB 2.0 x 2 + USB 3.0 x 3) |  |
|                       |                                  | RS232                                                                                                | x I                              |  |
|                       |                                  | SPDIF                                                                                                | x l                              |  |
|                       |                                  | LAN                                                                                                  | x I                              |  |
|                       | Output                           | Microphone                                                                                           | No                               |  |
|                       |                                  | HDMI                                                                                                 | x I                              |  |
|                       |                                  | Line out (3.5mm)                                                                                     | x I                              |  |
|                       | Out.                             | NFC Reader/Writer                                                                                    | No                               |  |
|                       | Others                           | IR receiver                                                                                          | x I                              |  |
|                       | Dimension (WxHxD)                | 1957.1 x 1201.8 x 115.8mm / 2211 x 1355 x 280mm                                                      |                                  |  |
|                       | (Without Packing / With Packing) | 1737.1 X 1201.0 X 113.0111117 2211 X 1333 X 20011111                                                 |                                  |  |
|                       | Net Weight/Gross Weight          | 70.2Kg / 94.6Kg                                                                                      |                                  |  |
| Power                 | Power supply                     | AC100 to 240V, 50 / 60 Hz                                                                            |                                  |  |
| . 5                   | Power consumption                | 500W (max.)                                                                                          |                                  |  |
| OSD                   |                                  | English / French / German / Dutch / Polish / Russian / Czech / Danish / Swedish / Italian / Romanian |                                  |  |
|                       | On-Screen Display Languages      | / Finnish / Norwegian / Greek / Hungarian / Spanish / Portuguese / Traditional Chinese / Simplified  |                                  |  |
|                       |                                  | Chinese / Arabic / Japanese / Thai / Persian / Vietnamese / Korean / Turkish (26L)                   |                                  |  |
| Accessories           | Standard                         | Remote Control w/ Battery x I                                                                        |                                  |  |
|                       |                                  | Touch pen                                                                                            | x 2                              |  |
|                       |                                  | Quick Start Guide                                                                                    | x I                              |  |
|                       |                                  | Touch Cable (USB to USB)                                                                             | x I                              |  |
|                       |                                  | HDMI cable                                                                                           | x I                              |  |
|                       |                                  |                                                                                                      |                                  |  |
|                       |                                  | VGA(D-sub 15pin) Cable                                                                               | x l                              |  |
|                       |                                  | Wall mount                                                                                           | x I                              |  |