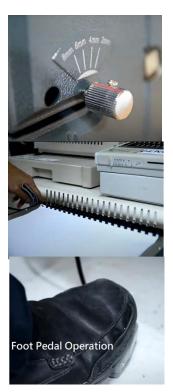

## Product Features D160

- 24 disengaging pins , Foot Pedal Operation
- Margin adjustment in 4 steps
- □ Max. Punching Thickness: 25 Sheets of 70gsm paper
- □ Max. punching width: 297 mm
- Pitch: 14.28mm (9/16"), Hole: 8 x 3mm
- □ Binding Capacity: up to 50mm
- □ Machine Dimension. (W x D x H): 430 X 430 X 235mm
- Weight: 20 kg