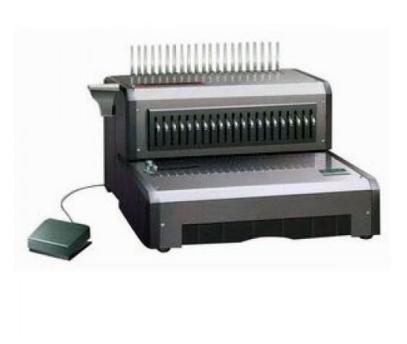

## D160 Heavy Duty Binding machine

## **Electric Manual Comb Punching & Binding**

This ALL NEW superior quality, all metal, Electric comb binding machine offers a user friendly way to bind professional looking documents..

## Product Features D160

- 24 disengaging pins , Foot Pedal Operation
- Margin adjustment in 4 steps
- □ Max. Punching Thickness: 25 Sheets of 70gsm paper
- □ Max. punching width: 297 mm
- Pitch: 14.28mm (9/16"), Hole: 8 x 3mm
- □ Binding Capacity: up to 50mm
- □ Machine Dimension. (W x D x H): 430 X 430 X 235mm
- Weight: 20 kg