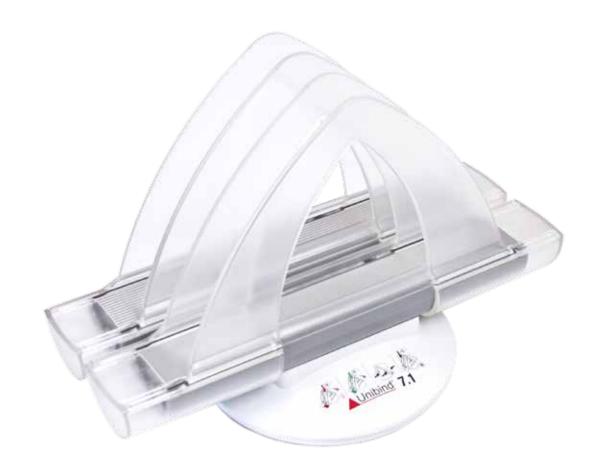

# UniBinder 7.1 for UniCover System

UniHardCovers

UniBackCovers for UniCover System

#### Performance

- The Unibinder 7.1 can bind up to 6 documents at once
- Perfect for occasional use
- Binds up to 340 sheets
- Economical
- Safe

#### Easy to use

- Your work is done in 3 seconds, the Unibinder 7.1 does the rest
- User-friendly
- Operates fully automatically

#### Quality

- Perfect binding quality
- Super-strong, permanent bond
- Edit documents quickly and easily

#### Reliability

- Always ready to use
- No warm-up time
- Maintenance-free

### **System Specifications**

• 380 x 230 x 260 mm 15" x 15" x 9"1/2

• 1.35 kg 5.73 pounds

• 1 binding compartment (25 x 300 mm)

• 1 cooling compartment

• 220-240 V~50 Hz 120 V~60 Hz

• 1 x 175 W

• KEMA CsaUs