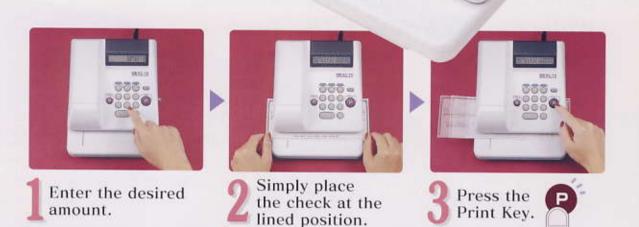

Ideal for Small & Mid-Sized Companies, Stores, Banks, Money Orders, Bank Checks, Etc. Another Unique and Reliable Product from MAX!

 Capable of indicating the accumulated amount and number of checks issued on the display. The accumulated amount can be also printed.