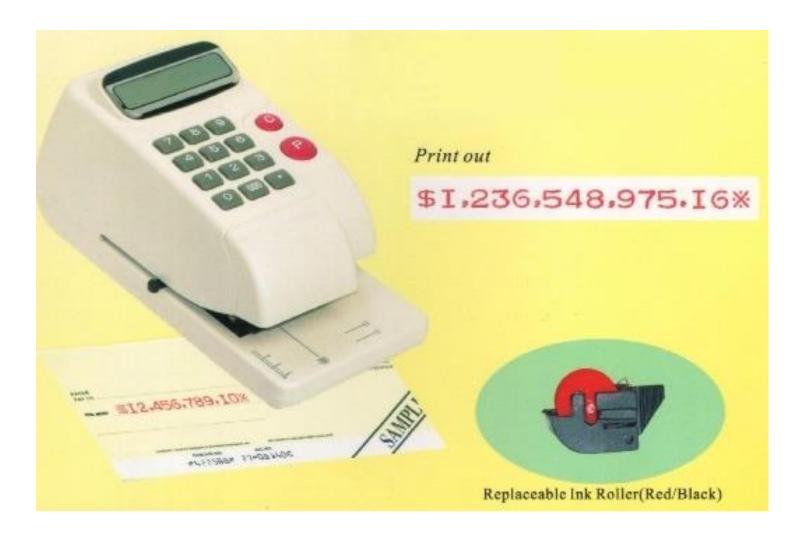

## Electronic Checkwriter EC-12

- ☐ Simple alignment system ensures printing in the correct position
- ☐ 4-Digit Password protection system to prevent unauthorized use
- ☐ Grand Total Amount and Sheet Total
- ☐ Security embossed printing
- ☐ Automatic Cheque Locking
- ☐ 5 Currencies selectable
- □ Large LCD Display

Kobell EC-12 direct replacement model, all the feature & operation is same without further training

| Ink Roller Colour  | Red/Black                                                                                                                                                                                                                                                                                                                                                                                                                                                                                                                                                                                                                                                                                                                                                                                                                                                                                                                                                                                                                                                                                                                                                                                                                                                                                                                                                                                                                                                                                                                                                                                                                                                                                                                                                                                                                                                                                                                                                                                                                                                                                                                      |
|--------------------|--------------------------------------------------------------------------------------------------------------------------------------------------------------------------------------------------------------------------------------------------------------------------------------------------------------------------------------------------------------------------------------------------------------------------------------------------------------------------------------------------------------------------------------------------------------------------------------------------------------------------------------------------------------------------------------------------------------------------------------------------------------------------------------------------------------------------------------------------------------------------------------------------------------------------------------------------------------------------------------------------------------------------------------------------------------------------------------------------------------------------------------------------------------------------------------------------------------------------------------------------------------------------------------------------------------------------------------------------------------------------------------------------------------------------------------------------------------------------------------------------------------------------------------------------------------------------------------------------------------------------------------------------------------------------------------------------------------------------------------------------------------------------------------------------------------------------------------------------------------------------------------------------------------------------------------------------------------------------------------------------------------------------------------------------------------------------------------------------------------------------------|
| Power Source       | AC220V/50Hz or AC110V/60Hz                                                                                                                                                                                                                                                                                                                                                                                                                                                                                                                                                                                                                                                                                                                                                                                                                                                                                                                                                                                                                                                                                                                                                                                                                                                                                                                                                                                                                                                                                                                                                                                                                                                                                                                                                                                                                                                                                                                                                                                                                                                                                                     |
| Power Consumption  | 3.5W (Idle); 25W (When Printing)                                                                                                                                                                                                                                                                                                                                                                                                                                                                                                                                                                                                                                                                                                                                                                                                                                                                                                                                                                                                                                                                                                                                                                                                                                                                                                                                                                                                                                                                                                                                                                                                                                                                                                                                                                                                                                                                                                                                                                                                                                                                                               |
| Weight             | 2.2 Kg (Net) / 2.5 Kg (Gross)                                                                                                                                                                                                                                                                                                                                                                                                                                                                                                                                                                                                                                                                                                                                                                                                                                                                                                                                                                                                                                                                                                                                                                                                                                                                                                                                                                                                                                                                                                                                                                                                                                                                                                                                                                                                                                                                                                                                                                                                                                                                                                  |
| Machine Dimensions | 109 x 245 x 127 mm                                                                                                                                                                                                                                                                                                                                                                                                                                                                                                                                                                                                                                                                                                                                                                                                                                                                                                                                                                                                                                                                                                                                                                                                                                                                                                                                                                                                                                                                                                                                                                                                                                                                                                                                                                                                                                                                                                                                                                                                                                                                                                             |
| Unit Packing       | 152 x 282 x 164 mm                                                                                                                                                                                                                                                                                                                                                                                                                                                                                                                                                                                                                                                                                                                                                                                                                                                                                                                                                                                                                                                                                                                                                                                                                                                                                                                                                                                                                                                                                                                                                                                                                                                                                                                                                                                                                                                                                                                                                                                                                                                                                                             |
| Units Per Carton   | 6 Units                                                                                                                                                                                                                                                                                                                                                                                                                                                                                                                                                                                                                                                                                                                                                                                                                                                                                                                                                                                                                                                                                                                                                                                                                                                                                                                                                                                                                                                                                                                                                                                                                                                                                                                                                                                                                                                                                                                                                                                                                                                                                                                        |
| Carton Dimensions  | 480 x 355 x 300 mm                                                                                                                                                                                                                                                                                                                                                                                                                                                                                                                                                                                                                                                                                                                                                                                                                                                                                                                                                                                                                                                                                                                                                                                                                                                                                                                                                                                                                                                                                                                                                                                                                                                                                                                                                                                                                                                                                                                                                                                                                                                                                                             |
| Relative Humidity  | 40% ~ 80%                                                                                                                                                                                                                                                                                                                                                                                                                                                                                                                                                                                                                                                                                                                                                                                                                                                                                                                                                                                                                                                                                                                                                                                                                                                                                                                                                                                                                                                                                                                                                                                                                                                                                                                                                                                                                                                                                                                                                                                                                                                                                                                      |
|                    | The state of the s |