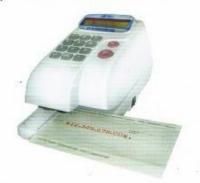

## Electronic Checkwriter EC-12

- ☐ Simple alignment system ensures printing in the correct position
- ☐ 4-Digit Password protection system to prevent unauthorized use
- ☐ Grand Total Amount and Sheet Total
- ☐ Security embossed printing
- ☐ Automatic Cheque Locking
- ☐ 5 Currencies selectable
- □ Large LCD Display

Kobell EC-12 direct replacement model, all the feature & operation is same without further training

| Ink Roller Colour  | Red/Black                                                                                                                                                                                                                                                                                                                                                                                                                                                                                                                                                                                                                                                                                                                                                                                                                                                                                                                                                                                                                                                                                                                                                                                                                                                                                                                                                                                                                                                                                                                                                                                                                                                                                                                                                                                                                                                                                                                                                                                                                                                                                                                      |
|--------------------|--------------------------------------------------------------------------------------------------------------------------------------------------------------------------------------------------------------------------------------------------------------------------------------------------------------------------------------------------------------------------------------------------------------------------------------------------------------------------------------------------------------------------------------------------------------------------------------------------------------------------------------------------------------------------------------------------------------------------------------------------------------------------------------------------------------------------------------------------------------------------------------------------------------------------------------------------------------------------------------------------------------------------------------------------------------------------------------------------------------------------------------------------------------------------------------------------------------------------------------------------------------------------------------------------------------------------------------------------------------------------------------------------------------------------------------------------------------------------------------------------------------------------------------------------------------------------------------------------------------------------------------------------------------------------------------------------------------------------------------------------------------------------------------------------------------------------------------------------------------------------------------------------------------------------------------------------------------------------------------------------------------------------------------------------------------------------------------------------------------------------------|
| Power Source       | AC220V/50Hz or AC110V/60Hz                                                                                                                                                                                                                                                                                                                                                                                                                                                                                                                                                                                                                                                                                                                                                                                                                                                                                                                                                                                                                                                                                                                                                                                                                                                                                                                                                                                                                                                                                                                                                                                                                                                                                                                                                                                                                                                                                                                                                                                                                                                                                                     |
| Power Consumption  | 3.5W (Idle); 25W (When Printing)                                                                                                                                                                                                                                                                                                                                                                                                                                                                                                                                                                                                                                                                                                                                                                                                                                                                                                                                                                                                                                                                                                                                                                                                                                                                                                                                                                                                                                                                                                                                                                                                                                                                                                                                                                                                                                                                                                                                                                                                                                                                                               |
| Weight             | 2.2 Kg (Net) / 2.5 Kg (Gross)                                                                                                                                                                                                                                                                                                                                                                                                                                                                                                                                                                                                                                                                                                                                                                                                                                                                                                                                                                                                                                                                                                                                                                                                                                                                                                                                                                                                                                                                                                                                                                                                                                                                                                                                                                                                                                                                                                                                                                                                                                                                                                  |
| Machine Dimensions | 109 x 245 x 127 mm                                                                                                                                                                                                                                                                                                                                                                                                                                                                                                                                                                                                                                                                                                                                                                                                                                                                                                                                                                                                                                                                                                                                                                                                                                                                                                                                                                                                                                                                                                                                                                                                                                                                                                                                                                                                                                                                                                                                                                                                                                                                                                             |
| Unit Packing       | 152 x 282 x 164 mm                                                                                                                                                                                                                                                                                                                                                                                                                                                                                                                                                                                                                                                                                                                                                                                                                                                                                                                                                                                                                                                                                                                                                                                                                                                                                                                                                                                                                                                                                                                                                                                                                                                                                                                                                                                                                                                                                                                                                                                                                                                                                                             |
| Units Per Carton   | 6 Units                                                                                                                                                                                                                                                                                                                                                                                                                                                                                                                                                                                                                                                                                                                                                                                                                                                                                                                                                                                                                                                                                                                                                                                                                                                                                                                                                                                                                                                                                                                                                                                                                                                                                                                                                                                                                                                                                                                                                                                                                                                                                                                        |
| Carton Dimensions  | 480 x 355 x 300 mm                                                                                                                                                                                                                                                                                                                                                                                                                                                                                                                                                                                                                                                                                                                                                                                                                                                                                                                                                                                                                                                                                                                                                                                                                                                                                                                                                                                                                                                                                                                                                                                                                                                                                                                                                                                                                                                                                                                                                                                                                                                                                                             |
| Relative Humidity  | 40% ~ 80%                                                                                                                                                                                                                                                                                                                                                                                                                                                                                                                                                                                                                                                                                                                                                                                                                                                                                                                                                                                                                                                                                                                                                                                                                                                                                                                                                                                                                                                                                                                                                                                                                                                                                                                                                                                                                                                                                                                                                                                                                                                                                                                      |
|                    | The state of the s |