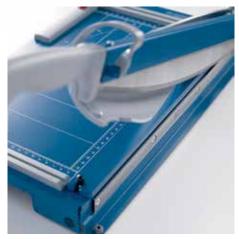

Perfected automatic safety guard provides reliable protection and unobstructed view of the cutting edge

Extended 5-year guarantee (except wearing parts)

German Engineering by Dahle

| Article number | Cutting length in mm | DIN | Cutting capaci-<br>ty in mm | Cutting capacity A4 70 g/sm sheets | Table size, external dimensions, in mm | EAN           |
|----------------|----------------------|-----|-----------------------------|------------------------------------|----------------------------------------|---------------|
| 00561-21285    | 360                  | A4  | 3,5                         | 35                                 | 440 mm x 265 mm                        | 4007885005614 |

## Guillotine 561

Practical recessed grips for safe and easy handling

Perfected automatic safety guard provides reliable protection and unobstructed view of the cutting edge