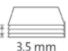

working efficiency with cutting precision

Professional use:

Cutting length 360 mm

Cutting capacity 3.5 mm

Cutting capacity 35 sheets

Table size (overall dimensions) 440 x 265 mm

Carries the GS DGUV (German Statutory Accident Insurance Association) test mark

Perfected automatic safety guard provides reliable protection and unobstructed view of the cutting edge

Extended 5-year guarantee (except wearing parts)

German Engineering by Dahle

| Article number | Cutting length in mm | DIN | Cutting capaci-<br>ty in mm | Cutting capacity A4 70 g/sm sheets | Table size, external dimensions, in mm | EAN           |
|----------------|----------------------|-----|-----------------------------|------------------------------------|----------------------------------------|---------------|
| 00561-21285    | 360                  | A4  | 3,5                         | 35                                 | 440 mm x 265 mm                        | 4007885005614 |