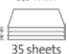

working efficiency with cutting precision

Professional use:

Cutting length 360 mm

Cutting capacity 3.5 mm

Cutting capacity 35 sheets

Table size (overall dimensions) 440 x 265 mm

Carries the GS DGUV (German Statutory Accident Insurance Association) test mark

Perfected automatic safety guard provides reliable protection and unobstructed view of the cutting edge

Extended 5-year guarantee (except wearing parts)

German Engineering by Dahle

| Article number | Cutting length in mm | DIN | Cutting capaci-<br>ty in mm | Cutting capacity A4 70 g/sm sheets | Table size, external dimensions, in mm | EAN           |
|----------------|----------------------|-----|-----------------------------|------------------------------------|----------------------------------------|---------------|
| 00561-21285    | 360                  | A4  | 3,5                         | 35                                 | 440 mm x 265 mm                        | 4007885005614 |