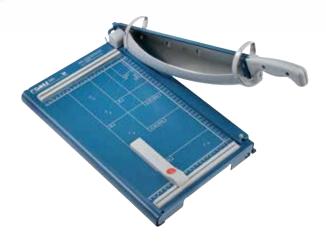

## Guillotine 561

- User-friendly guillotine for professional use
- Sturdy solid metal table with rounded edges and non-slip rubber feet
- · Practical recessed grips for safe handling
- Practical format lines on the table
- Ergonomically shaped handle
- Screw-mounted, ground upper blade
- Screw-mounted, ground lower blade
- High-quality, re-sharpenable blades made of Solingen steel
- Sturdy, solid-steel blade holder
- Reliable automatic safety guard
- Automatic clamping
- Two scale bars with mm scale
- Adjustable backstop

## Guillotine 561

Practical recessed grips for safe and easy handling

Perfected automatic safety guard provides reliable protection and unobstructed view of the cutting edge