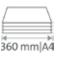

working efficiency with cutting precision

Professional use:

Cutting length 360 mm

Cutting capacity 3.5 mm

Cutting capacity 35 sheets

Table size (overall dimensions) 440 x 265 mm

Carries the GS DGUV (German Statutory Accident Insurance Association) test mark

Perfected automatic safety guard provides reliable protection and unobstructed view of the cutting edge

Extended 5-year guarantee (except wearing parts)

German Engineering by Dahle

| Article number | Cutting length in mm | DIN | Cutting capaci-<br>ty in mm | Cutting capacity A4 70 g/sm sheets | Table size, external dimensions, in mm | EAN           |
|----------------|----------------------|-----|-----------------------------|------------------------------------|----------------------------------------|---------------|
| 00561-21285    | 360                  | A4  | 3,5                         | 35                                 | 440 mm x 265 mm                        | 4007885005614 |