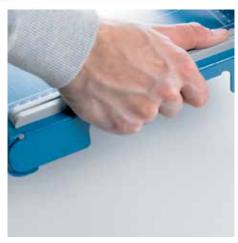

## Guillotine 561

- User-friendly guillotine for professional use
- Sturdy solid metal table with rounded edges and non-slip rubber feet
- · Practical recessed grips for safe handling
- Practical format lines on the table
- Ergonomically shaped handle
- Screw-mounted, ground upper blade
- Screw-mounted, ground lower blade
- High-quality, re-sharpenable blades made of Solingen steel
- Sturdy, solid-steel blade holder
- Reliable automatic safety guard
- Automatic clamping
- Two scale bars with mm scale
- Adjustable backstop

## Guillotine 561

Practical recessed grips for safe and easy handling

Perfected automatic safety guard provides reliable protection and unobstructed view of the cutting edge