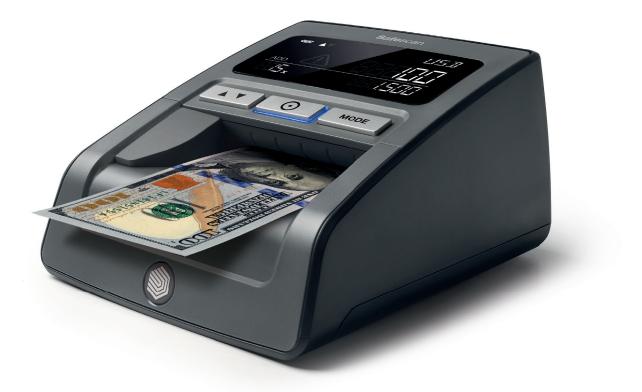

# **185-S MONEY DETECTOR** TOP-OF-THE-LINE COUNTERFEIT DETECTION

The Safescan 185-S uses the latest counterfeit detection technology to scrutinize seven advanced security features built into today's currencies: infrared ink, magnetic ink, metallic thread, color, size, thickness and watermark. This technology is so reliable it will detect double bills, half bills, and even the superdollar, the most sophisticated counterfeit bill ever created. In just half a second, you'll know with 100% certainty whether the bill in your hand is genuine or counterfeit–and your customer will know, too, eliminating unnecessary discussion.

INSERT US DOLLAR BILLS IN ANY DIRECTION

VISIBLE AND AUDIBLE COUNTERFEIT BANKNOTE ALARM

SHOWS QUANTITY AND VALUE OF THE SCANNED BILLS