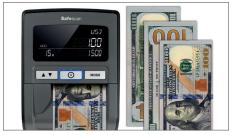

INSERT US DOLLAR BILLS IN ANY DIRECTION

VISIBLE AND AUDIBLE COUNTERFEIT BANKNOTE ALARM

SHOWS QUANTITY AND VALUE OF THE SCANNED BILLS