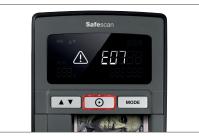

INSERT US DOLLAR BILLS IN ANY DIRECTION

VISIBLE AND AUDIBLE COUNTERFEIT BANKNOTE ALARM

SHOWS QUANTITY AND VALUE OF THE SCANNED BILLS