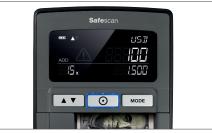

INSERT US DOLLAR BILLS IN ANY DIRECTION

VISIBLE AND AUDIBLE COUNTERFEIT BANKNOTE ALARM

SHOWS QUANTITY AND VALUE OF THE SCANNED BILLS