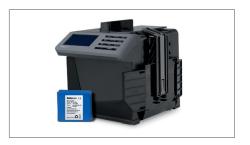

### UP TO 30 HOURS OF MOBILE COUNTING AND DETECTION

Taking your business on the road? The LB-115 rechargeable battery makes it easy to count and verify banknotes wherever you are. With up to 30 hours of mobile use, you can accept cash payments anywhere with confidence. For use with the Safescan 285-S compact value counter.

- Suitable for Safescan 285-S compact value counter
- Rechargeable lithium battery

- Lasts up to 30 hours

Suitable for Safescan 285-S compact value counter

Rechargable battery compartment