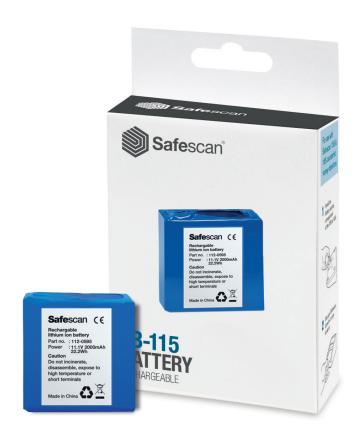

## RECHARGEABLE BATTERY

 Brand:
 Safescan

 Model:
 LB-115

 Color:
 Blue

 Article:
 112-0595

 EAN:
 8717496336279

# LB-115 RECHARGEABLE BATTERY

### **TECHNICAL SPECIFICATIONS**

- Rechargeable battery

- Dimensions product (lxwxh)

- Weight product

- Dimensions retailbox (lxwxh)

- Certifications / compliancies

Lithium 11.1V/2000mA 6.2 x 1.7 x 4.7 cm

107 gr