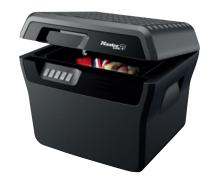

The Master Lock Large Digital Security Chest protects your family's most important paper (fits A4 paper size), media, and family memories from **fire** and **flood** damage.

## **PROTECTS**

**PASSPORTS** 

**CHEQUE BOOKS** 

**PICTURES** 

ELECTRONICS

## **AGAINST**

FIRE

FLOOD

## **Special features**

| Product number                    | FHW40300EURHRO                                                                                                                                                                                        |
|-----------------------------------|-------------------------------------------------------------------------------------------------------------------------------------------------------------------------------------------------------|
| Description                       | Large Digital Security Chest                                                                                                                                                                          |
| Protection against fire           | UL/ETL verified 30 minutes fire protection for documents, official papers and digital media (CD's, USB sticks) up to 843°C                                                                            |
| Protection against flood          | ETL Verified for water submersion to protect documents and other valuable items from flood damage.                                                                                                    |
| Locking<br>system                 | Resettable Digital Combination: 1 resettable combination programmable from 4 to 6 digits + 1 Master combination (non programmable)                                                                    |
| Features                          | <ul> <li>Lock with resettable digital combination for more privacy and to prevent the lid from opening in the event of a fire</li> <li>Can be bolted down (mounting hardware not included)</li> </ul> |
| Construction                      | Proprietary fire and water resistant construction                                                                                                                                                     |
| Colour                            | Charcoal grey and black                                                                                                                                                                               |
| Dimensions                        | Exterior (H x W x D): Interior (H x W x D): 35.9 cm x 42.1 cm x 35.1 cm 29.5 cm x 30.5 cm x 20.6 cm                                                                                                   |
| Capacity, Weight W/o<br>Packaging | 18.55 litres / 19.5 kg                                                                                                                                                                                |
| Batteries                         | Requires a 9V battery (not included)                                                                                                                                                                  |