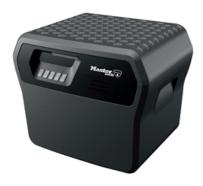

The Master Lock Large Digital Security Chest protects your family's most important paper (fits A4 paper size), media, and family memories from **fire** and **flood** damage.

## **Special features**

| Product number                    | FHW40300EURHRO                                                                                                                                                                                        |
|-----------------------------------|-------------------------------------------------------------------------------------------------------------------------------------------------------------------------------------------------------|
| Description                       | Large Digital Security Chest                                                                                                                                                                          |
| Protection against fire           | UL/ETL verified 30 minutes fire protection for documents, official papers and digital media (CD's, USB sticks) up to 843°C                                                                            |
| Protection against flood          | ETL Verified for water submersion to protect documents and other valuable items from flood damage.                                                                                                    |
| Locking<br>system                 | Resettable Digital Combination: 1 resettable combination programmable from 4 to 6 digits + 1 Master combination (non programmable)                                                                    |
| Features                          | <ul> <li>Lock with resettable digital combination for more privacy and to prevent the lid from opening in the event of a fire</li> <li>Can be bolted down (mounting hardware not included)</li> </ul> |
| Construction                      | Proprietary fire and water resistant construction                                                                                                                                                     |
| Colour                            | Charcoal grey and black                                                                                                                                                                               |
| Dimensions                        | Exterior (H x W x D): Interior (H x W x D): 35.9 cm x 42.1 cm x 35.1 cm 29.5 cm x 30.5 cm x 20.6 cm                                                                                                   |
| Capacity, Weight W/o<br>Packaging | 18.55 litres / 19.5 kg                                                                                                                                                                                |
| Batteries                         | Requires a 9V battery (not included)                                                                                                                                                                  |