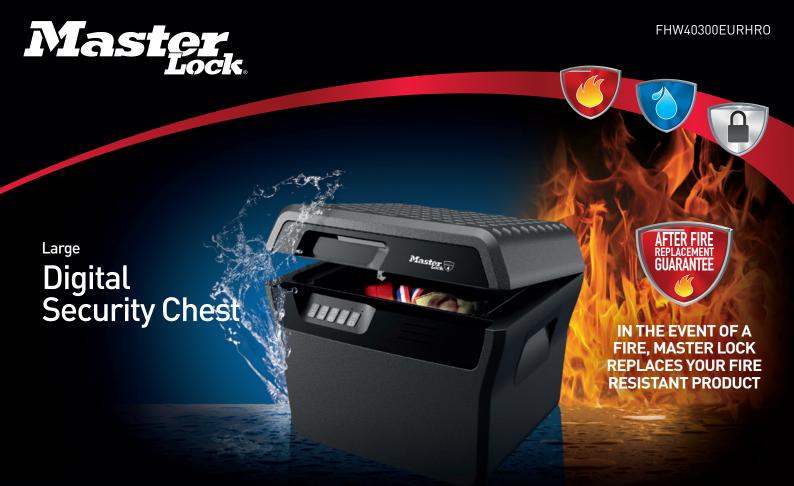

The Master Lock Large Digital Security Chest protects your family's most important paper (fits A4 paper size), media, and family memories from **fire** and **flood** damage.

## **PROTECTS**

**PASSPORTS** 

**CHEQUE BOOKS** 

**PICTURES** 

ELECTRONICS

## **AGAINST**

FIRE

FLOOD

## **Special features**

| Product number                    | FHW40300EURHRO                                                                                                                                                                                        |
|-----------------------------------|-------------------------------------------------------------------------------------------------------------------------------------------------------------------------------------------------------|
| Description                       | Large Digital Security Chest                                                                                                                                                                          |
| Protection against fire           | UL/ETL verified 30 minutes fire protection for documents, official papers and digital media (CD's, USB sticks) up to 843°C                                                                            |
| Protection against flood          | ETL Verified for water submersion to protect documents and other valuable items from flood damage.                                                                                                    |
| Locking<br>system                 | Resettable Digital Combination: 1 resettable combination programmable from 4 to 6 digits + 1 Master combination (non programmable)                                                                    |
| Features                          | <ul> <li>Lock with resettable digital combination for more privacy and to prevent the lid from opening in the event of a fire</li> <li>Can be bolted down (mounting hardware not included)</li> </ul> |
| Construction                      | Proprietary fire and water resistant construction                                                                                                                                                     |
| Colour                            | Charcoal grey and black                                                                                                                                                                               |
| Dimensions                        | Exterior (H x W x D): Interior (H x W x D): 35.9 cm x 42.1 cm x 35.1 cm 29.5 cm x 30.5 cm x 20.6 cm                                                                                                   |
| Capacity, Weight W/o<br>Packaging | 18.55 litres / 19.5 kg                                                                                                                                                                                |
| Batteries                         | Requires a 9V battery (not included)                                                                                                                                                                  |