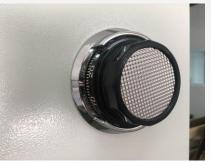

## 4 Drawers Filing Cabinet 2Hours Fire Proof

2-Hour rating series, for special requirement and important paper document

Mechanical cylinder combination Lock – durable, reliable and security

Mechanical design - each drawer can withstand 50KG weight independently