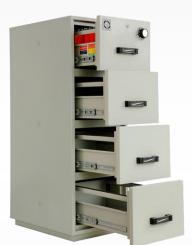

## 4 Drawers Filing Cabinet 2Hours Fire Proof

2-Hour rating series, for special requirement and important paper document

Mechanical cylinder combination Lock – durable, reliable and security

Mechanical design - each drawer can withstand 50KG weight independently

Size : H 1598 x W 551 x D 824 mm Inner Size : H 294 x W 388 x D 636 mm Net Weight : 418KGS

SenWai 4 Drawer Fire-Resistant Filing Cabinet 2 hours JIS Size : H 1598 x W 551 x D 824 mm Inner Size : H 294 x W 388 x D 636 mm Net Weight : 418KGS