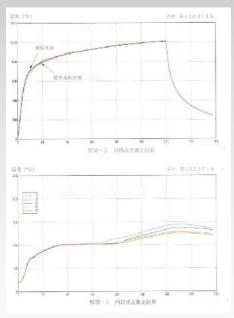

## PRODUCTS TEST

Test Standard : JIS S 1037-2006 Test Institution : JIS Test Date : 10TH, SEP, 2013 File No.: 12C271

Standard Requirement : The duration of the fire resistant test in 2 hours. The purpose of this test is to ensure that the internal temperature of cabinet remains below 177°C (or 350°F)while exposing to 1010°C (or 1850°F) inside the furnace.

**Text Results** : Our SenWai 4 drawer fire resident filing cabinet 2 hours JIS is tested to the prestigious JIS S 1037-2006 for 2 hours fireproof resistant test. During the test, the highest recorded temperature in cabinet is 142.3°C (or 288°F)while highest temperature in the furnace is 1010°C (or 1850°F).

## DATA PROTECTION

Measurement of magnetic induction intensity inside the fireproof and antimagnetic cabinet: test conditions and requirements: apply a magnetic field of 7000gs magnetic induction intensity on the external surface of the fireproof and antimagnetic cabinet, and the magnetic induction intensity inside the fireproof and antimagnetic cabinet will not be greater than 4gs.