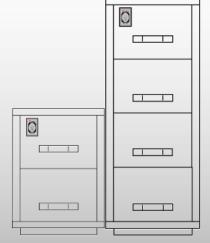

3: So as to make the storage of audio tape, tape, video tape and disk more secure and reliable.

SenWai 2 Drawer Fire-Resistant Filing Cabinet 2 hours JIS Size : H 864 x W 551 x D 824 mm Inner Size : H 294 x W 388 x D 636 mm Net Weight : 232KGS

SenWai 4 Drawer Fire-Resistant Filing Cabinet 2 hours JIS Size : H 1598 x W 551 x D 824 mm Inner Size : H 294 x W 388 x D 636 mm Net Weight : 418KGS