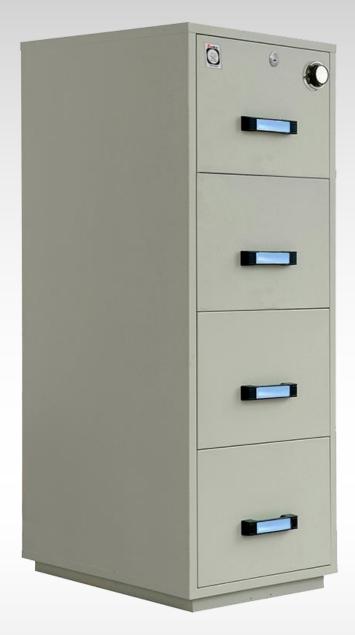

## 4 Drawers Filing Cabinet 2Hours Fire Proof

2-Hour rating series, for special requirement and important paper document

Mechanical cylinder combination Lock – durable, reliable and security

Mechanical design - each drawer can withstand 50KG weight independently

Size : H 1598 x W 551 x D 824 mm Inner Size : H 294 x W 388 x D 636 mm Net Weight : 418KGS

SenWai 4 Drawer Fire-Resistant Filing Cabinet 2 hours JIS Size : H 1598 x W 551 x D 824 mm Inner Size : H 294 x W 388 x D 636 mm Net Weight : 418KGS