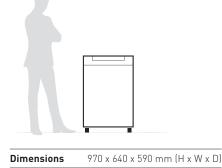

#### **Technical specifications**

| Volume                    | 210 litres (cabinet)         |
|---------------------------|------------------------------|
| Volume                    |                              |
|                           | 165 litres (shred bin)       |
| Power                     | 230 V / 50 Hz**              |
| Motor capacity            | 1300 Watt single phase motor |
| ** other voltages availab | ole                          |