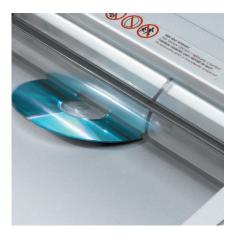

#### **Product characteristics**

SPS - (Safety Protection System) package: patented, electronically controlled, transparent safety flap in the feed opening as additional safety element; EASY-SWITCH intelligent control element indicating the operational status of the shredder with varying colour codes and back-lit symbols; automatic reverse and power cut-off (avoids paper jams); automatic stop if the shred bin is full; electronic door protection via a magnetic proximity switch; double motor protection; ZERO ENERGY standby mode: Complete, automatic disconnection from power supply after 30 minutes. Photo cell controlled automatic start and stop. High-quality, paper clip proof cutting shafts from special hardened steel with lifetime guarantee. Convenient 400 mm feed opening for continuous forms and large formats. Patented ECC - Electronic Capacity Control: indication of the used sheet capacity during shredding process. High-quality, paper clip proof cutting shafts from special hardened steel with lifetime guarantee. All models suitable for shredding the most common CDs/DVDs. Quiet but powerful single phase motor for continuous operation. Sturdy Twin Drive System with fully closed gear box housing. High-quality wooden cabinet, mobile on castors. Convenient environmentally-friendly shred bin (no disposable shred bags required).