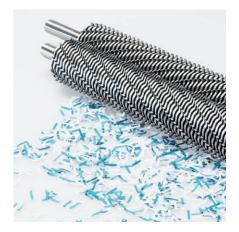

#### Features

SOLID STEEL CUTTING SHAFTS

Robust and durable: high-quality paper clip proof cutting shafts with lifetime guarantee under conditions of fair wear and tear.