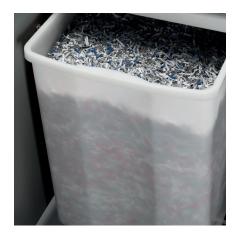

#### PATENTED SAFETY FLAP

Extremely safe: electronically controlled safety flap in the feed opening to keep fingers, ties or other objects away from the cutting shafts.

**CONVENIENT SHRED BIN** 

The environmentally-friendly shred bin can be removed easily and cleanly from the cabinet. The bin can be used with or without disposable shred bag.