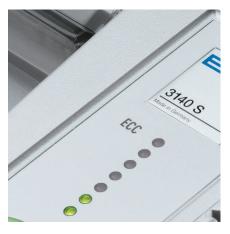

#### EASY-SWITCH

Ease of operation: intelligent multifunction switch element with integrated optical signals indicating the operational status. Additional "emergency switch" function.

**ECC – ELECTRONIC CAPACITY CONTROL** This electronic feature indicates the used sheet capacity during shredding process to avoid paper jams.