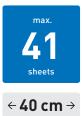

# EBA **3140**

High capacity office shredder with spacious feed opening for large paper sizes and electronic capacity control for continuous feeding without jams.

| Level P-2                      | 6 mm strip cut (S)         |
|--------------------------------|----------------------------|
| Sheet capacity*: 39-41 / 33-35 |                            |
|                                |                            |
| Level P-4                      | 4 x 40 mm particle cut (C) |
| Sheet capacity*:               | 28-30 / 23-25              |