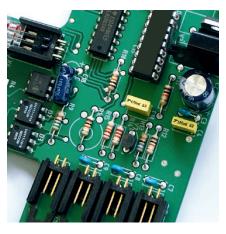

#### **AUTOMATIC FUNCTIONS**

Tried and tested: Reliable printed circuit board controlling all automatic functions of the shredder including the energy saving mode.