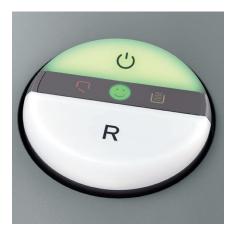

#### **EASY-SWITCH**

Ease of operation: intelligent multifunction switch element with integrated optical signals indicating the operational status. Additional "emergency switch" function.

#### SSC - SMART SHRED CONTROL

That's fun – shredding without paper jams! The smiley has a capacity control function: If it shines green, everything is ok. If the smiley flashes, the shredder has reached its capacity limit.