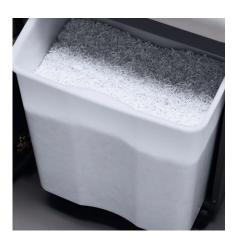

#### **CONVENIENT SHRED BIN**

The environmentally-friendly shred bin can be removed easily and cleanly from the cabinet. The bin can be used with or without disposible shred bag.