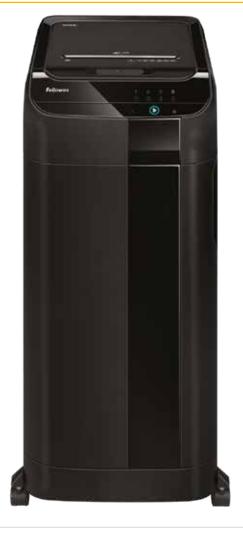

## AUTOMAX™600M

## AutoMax™ Shredder

SMART Lock\*\*

deal for high volume
shredding. The
shredder is always
ready for operation

Superior set
greater pear
for highly co
documents

CONTINUOUS **DUTY** 

| Model             | AutoMax™ 600M            |
|-------------------|--------------------------|
| Item              | 4657401                  |
| Sheets / Pass     | 550 (13 manual)          |
| Cut Type          | Micro - Cut              |
| Security          | Level P-5                |
| Cut Size          | 2 x 12mm                 |
| Users             | 10+                      |
| Run Time          | Continuous               |
| Bin Capacity      | 83L                      |
| Bin Type          | Pull Out                 |
| Throat Width      | 230mm                    |
| Dimensions (Unit) | H 89.0 x W 44.1 x D 57.8 |
| Also Shreds       |                          |