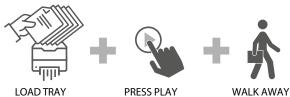

SMART Lock\*\*

deal for high volume
shredding. The
shredder is always
ready for operation

Superior set
greater pear
for highly co
documents

CONTINUOUS **DUTY** 

| Model             | AutoMax™ 600M            |
|-------------------|--------------------------|
| Item              | 4657401                  |
| Sheets / Pass     | 550 (13 manual)          |
| Cut Type          | Micro - Cut              |
| Security          | Level P-5                |
| Cut Size          | 2 x 12mm                 |
| Users             | 10+                      |
| Run Time          | Continuous               |
| Bin Capacity      | 83L                      |
| Bin Type          | Pull Out                 |
| Throat Width      | 230mm                    |
| Dimensions (Unit) | H 89.0 x W 44.1 x D 57.8 |
| Also Shreds       |                          |