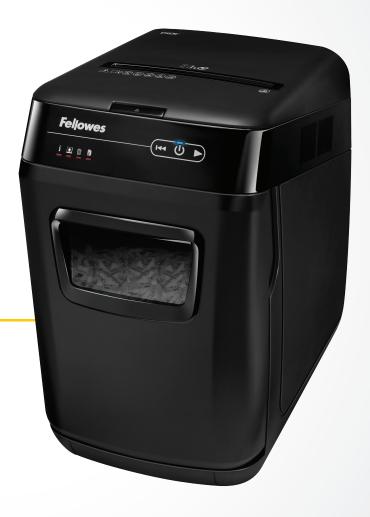

# AutoMax™ 150C

## Small Office/Home Office Auto Feed Shredder

### **Specifications**

| Model #        | 150C                          |
|----------------|-------------------------------|
| Staples No.    | 1973990                       |
| Mfr. No.       | 4656002                       |
| Sheet Capacity | 150 (Automatic)<br>8 (Manual) |
| Cut Type       | Cross-Cut                     |
| Security       | Level P-4                     |
| Cut Size       | 5/32" x 1 1/2"                |
| Users          | 1                             |
| Run Time       | 10 on / 25 off                |
| Bin Capacity   | 8.5 gallons                   |
| Bin Type       | Pull-out                      |
| Throat Width   | 9"                            |
| Dimensions     | 21.4" H x 13.6" W x 20" D     |
| Also Shreds    | 0=0a=                         |
| Warranty       | 1-year Warranty               |