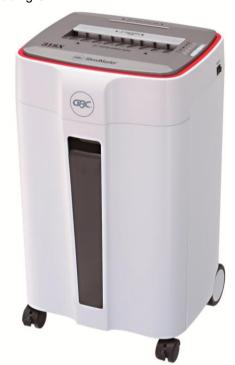

## ShredMaster 31SX

## **Cross Cut Small Office Shredder**

NEW ShredMaster series shredder from Japan range - Sleek & modern design blends perfectly with office décor.

## **Features & Benefits**

- 4 x 25 mm Cross cut, P-4 security level for confidential documents
- Maximum 14-16 sheets of paper per pass\*
- · Easy to empty 30 litre pull out bin
- · Separate CD slot for shredding CD

## **Technical Specifications**

| Cutting style             | Cross Cut   | Sound Level (db)          | ≤58                    |
|---------------------------|-------------|---------------------------|------------------------|
| Shred capacity (70 gsm)   | 16          | Working cycle On/Off      | 11 min ON / 90 min OFF |
| Shred capacity (80 gsm)   | 14          | Weight (kg)               | 12.5                   |
| DIN security level        | S3 / P-4    | Staples                   | Yes                    |
| Shred size (mm)           | 4 x 25      | Paper clips               | Yes                    |
| Shred speed (m/min)       | 2           | Credit cards              | Yes                    |
| Dimensions (mm) H x W x D | 600x372x322 | CD's                      | Yes                    |
| Working width (mm)        | 228         | Auto Oiling               | No                     |
| Bin capacity (Cu., litre) | 30          | Power Consumption (watts) | 230                    |