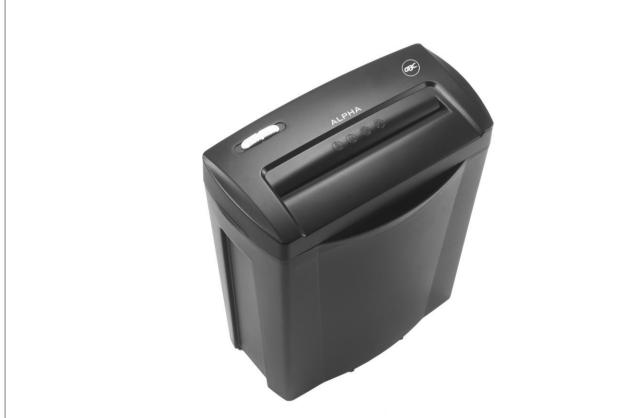

# **Alpha Confetti**

#### **Cross Cut Home Shredder**

Smart and functional, the Alpha cross cut home shredder is ideal for the light home user and day-to-day shredding. The Alpha shredder is a great value quality home shredder.

#### **Features & Benefits**

- Shreds paper into small confetti pieces (4 x 38 mm) for confidential documents
- Maximum 6 sheets (70g) of paper in a single pass\*
- 14 litre bin can hold up to 60 sheets before it needs emptying
- Stylish design