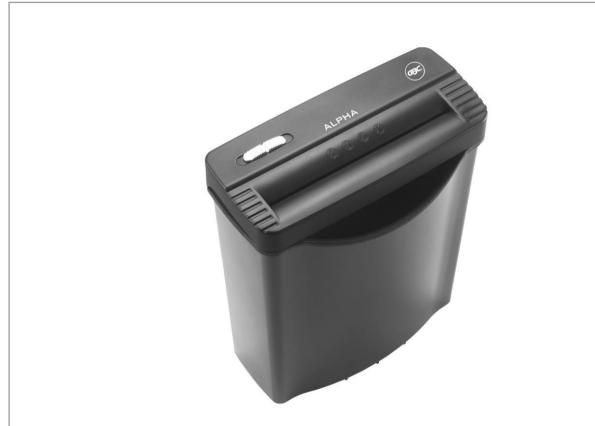

#### **Straight Cut Home Shredder**

Smart and functional, the Alpha straight cut home shredder is ideal for the light home user and day-to-day shredding. The Alpha shredder is a great value quality home shredder.

#### **Features & Benefits**

- S1 security class, shreds paper into thin ribbons
- Maximum 5-6 sheets of paper per single pass\*
- 10 litre bin capacity
- Stylish design
- Easy lift off head for emptying