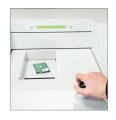

Dimensions of feed-in opening (W x L x H): 165 x 300 x 60 mm

- High quality materials and "Made in Germany" quality for safety and durability.
- · Cutting rollers made of hardened solid steel.
- Powerful, energy-saving power unit enables long operation with a low noise level.
- · For the decentralised destruction of data media.
- · Convenient operation via the robust membrane keypad
- The large LED display enables the continuous input of media at a comfortable working height.
- Different functional modes for the various types of material and maximum throughput.

- · Time-saving direct input of CDs/loyalty cards.
- · Discharge conveyor belt for transporting material on the right or left.
- · An automatic reverse rectifies material jams.
- · Low maintenance due to closed direct drive unit.
- · User safety due to emergency off switch.
- · Small footprint thanks to the compact design.
- · The control cabinet is easily accessible from the front of the machine.
- · Mobile on castors, with parking brake.