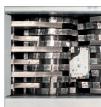

## **Specifications**

| Product<br>number | EAN               | Cutting size in mm | Device<br>type   | Cutting capacity in peaces / hr                                                                                                          | Security level<br>ISO/IEC 21964<br>(DIN 66399) | Shredder material | Noise level<br>(idle<br>operation)<br>in dB(A) | Weight<br>in kg |
|-------------------|-------------------|--------------------|------------------|------------------------------------------------------------------------------------------------------------------------------------------|------------------------------------------------|-------------------|------------------------------------------------|-----------------|
| 1778124F          | 4026631075862     | 20 x 40-50         | single-<br>stage | up to 1500 hard drives 2,5",<br>up to 360 hard drives 3,5"<br>(1 item per process);<br>up tp 7500 CDs/DVDs;<br>up to 500 magnetic tapes  | H-4 / O-1 / T-2 / E-2                          |                   | approx. 53                                     | 860             |
| 1777124F          | 4026631075886     | 11,5 × 26          | dual-<br>stage   | up to 1150 hard drives 2,5",<br>up to 280 hard drives 3,5"<br>(1 itel per proocess);<br>up to 6000 CDs/DVDs;<br>up to 420 magnetic tapes | H-5 / O-2 / T-3 / E-2                          |                   | approx. 55                                     | 1225            |
| Dimensions        | (W x D x H): 2850 | x 870 x 1713 mn    | n, Colour: lig   | ht grey/iron grey                                                                                                                        |                                                |                   |                                                |                 |