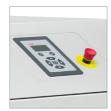

Dimensions of feed-in opening (W x L x H): 165 x 300 x 60 mm

- High quality materials and "Made in Germany" quality for safety and durability.
- · Cutting rollers made of hardened solid steel.
- Powerful, energy-saving power unit enables long operation with a low noise level.
- · For the decentralised destruction of data media.
- · Convenient operation via the robust membrane keypad
- The large LED display enables the continuous input of media at a comfortable working height.
- Different functional modes for the various types of material and maximum throughput.