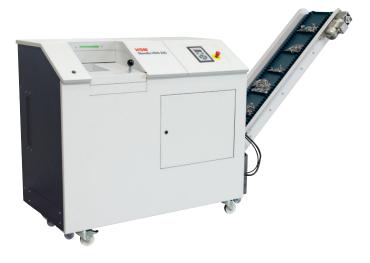

## **HSM StoreEx HDS 230** Digital data media shredder

## With discharge conveyor belt

Secure, data policy compliant and economical. This digital data media shredder shreds digital data carriers into little particles and makes data recreation virtually impossible.

- · Time-saving direct input of CDs/loyalty cards.
- · Discharge conveyor belt for transporting material on the right or left.
- · An automatic reverse rectifies material jams.
- · Low maintenance due to closed direct drive unit.
- · User safety due to emergency off switch.
- · Small footprint thanks to the compact design.
- · The control cabinet is easily accessible from the front of the machine.
- · Mobile on castors, with parking brake.