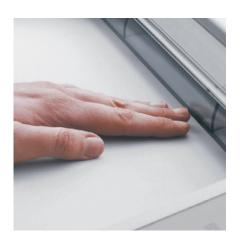

#### **PATENTED SAFETY FLAP**

Extremely safe: electronically controlled safety flap in the feed opening to keep fingers, ties or other objects away from the cutting shafts.