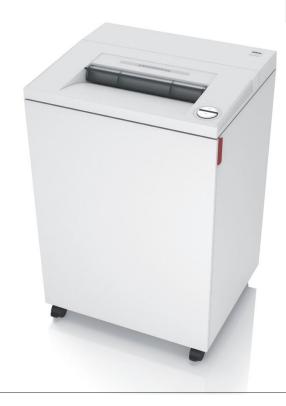

### **IDEAL 4003**

45
sheets

← 40 cm →

High capacity office shredder with spacious feed opening for large paper sizes and electronic capacity control for continuous feeding without jams.

| Level P-2        | 6 mm strip cut |
|------------------|----------------|
| Sheet capacity*: | 43-45 / 37-39  |

# Dimensions 945 x 640 x 550 mm (H x W x D) Weight 75 kg / 81 kg (Cross Cut)