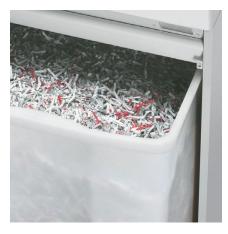

#### **CONVENIENT SHRED BIN**

The environmentally-friendly shred bin can be removed easily and cleanly from the cabinet. The bin can be used with or without disposable shred bag.