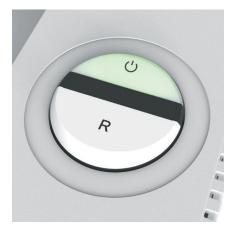

#### **EASY-SWITCH**

Ease of operation: intelligent multifunction switch element with integrated optical signals indicating the operational status. Additional "emergency switch" function.