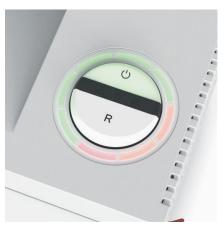

#### **EASY-SWITCH**

Ease of operation: intelligent multifunction switch element with integrated optical signals indicating the operational status. Additional "emergency switch" function.