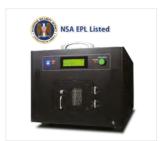

## OPTION

Kobra HDD can be supplied, on request, with the NSA National Security Agency approved Hard Disk degausser, model name MAGPRO 100.