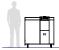

## HARD DISK DRIVE (HDD) SHREDDER

Manufacturer: **ELCOMAN** srl KOBRA Brand: Model: HDD Article Code: 99.945

EAN Code: 8 026064 999458

| Throat width:                                | 127 x 30 mm                                                                                                              |
|----------------------------------------------|--------------------------------------------------------------------------------------------------------------------------|
| Shred size:                                  | 40 mm x random cross cut                                                                                                 |
| Security level<br>ISO/IEC 21964 (DIN 66399): | T-1 E-2 H-3                                                                                                              |
| Shreddable materials:                        | Hard Disk Drives, CDs/DVDs, Blu-ray Optical Media, Credit and Identity Cards, USB sticks, Solid State (Phones and PDAs). |
| Waste bin capacity:                          | 40 liters                                                                                                                |
| Rated Capacity:<br>Cutting Speed:            | 280 HDD/hour (3.5" drive)<br>30 mm/s                                                                                     |
| Noise level:                                 | 50 dB(A)                                                                                                                 |
| Voltage:                                     | 230 Volt / 50-60 Hz                                                                                                      |
| Power:                                       | 1500 Watt                                                                                                                |
| Dimensions (WxDxH):                          | 120 x 84 x 123 cm                                                                                                        |
| Net weight:                                  | 550 Kg                                                                                                                   |
| Datasheet n.143 rev.1                        |                                                                                                                          |