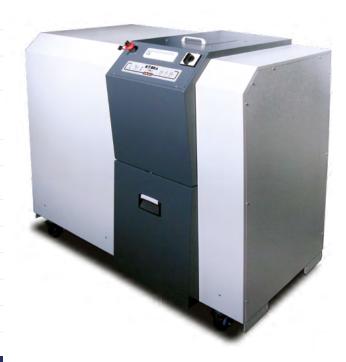

## MAIN FEATURES

Kobra HDD is a hard disk drive shredder capable of destroying Digital Media Devices including Hard Drives up to 3.5", LTO, Ultrium magnetic tapes, CDs, DVDs, Blu-ray Optical Media, Credit and Identity Cards, USB Sticks and Solid State Devices (Phones and PDAs).

The new KOBRA HDD produces very low noise levels and continuous duty operation, destroying digital media devices with a shred dimension of 40 mm x random and making retrieval impossible; it can shred up to 280 3.5" hard drives per hour. KOBRA HDD offers the latest Touch Screen Technology, the most technologically advanced on the market today. Functions are activated by simply touching the panel. Also, illuminated optical indicators clearly show the current status of the machine.