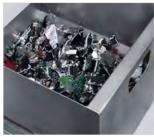

## MAIN FEATURES

Kobra HDD is a hard disk drive shredder capable of destroying Digital Media Devices including Hard Drives up to 3.5", LTO, Ultrium magnetic tapes, CDs, DVDs, Blu-ray Optical Media, Credit and Identity Cards, USB Sticks and Solid State Devices (Phones and PDAs).

The new KOBRA HDD produces very low noise levels and continuous duty operation, destroying digital media devices with a shred dimension of 40 mm x random and making retrieval impossible; it can shred up to 280 3.5" hard drives per hour. KOBRA HDD offers the latest Touch Screen Technology, the most technologically advanced on the market today. Functions are activated by simply touching the panel. Also, illuminated optical indicators clearly show the current status of the machine.

The KOBRA HDD produces very low noise levels on a 24 hour continuous duty operation, destroying digital media devices with a shred dimension of 40 mm x random.

Convenient touch-screen panel with LED Feeding Control System.

Easy removal and emptying of waste container.