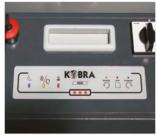

The new KOBRA HDD produces very low noise levels and continuous duty operation, destroying digital media devices with a shred dimension of 40 mm x random and making retrieval impossible; it can shred up to 280 3.5" hard drives per hour. KOBRA HDD offers the latest Touch Screen Technology, the most technologically advanced on the market today. Functions are activated by simply touching the panel. Also, illuminated optical indicators clearly show the current status of the machine.

The KOBRA HDD produces very low noise levels on a 24 hour continuous duty operation, destroying digital media devices with a shred dimension of 40 mm x random.

Convenient touch-screen panel with LED Feeding Control System.