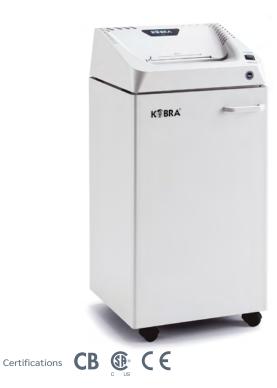

## KOBRA 260.1 C4

CLASSIC LINE SHREDDER FOR MEDIUM SIZED OFFICES

| Manufacturer: | ELCOMAN srl     |
|---------------|-----------------|
| Brand:        | KOBRA           |
| Model:        | KOBRA 260.1 C4  |
| Article Code: | 99.919          |
| EAN Code:     | 8 026064 999199 |
|               |                 |

srl

| Throat width:                                | 260 mm                                                                                                             |
|----------------------------------------------|--------------------------------------------------------------------------------------------------------------------|
| Shred size:                                  | 3,5 x 30 mm cross cut                                                                                              |
| Security level<br>ISO/IEC 21964 (DIN 66399): | P-4 O-3 T-4 E-3 F-1                                                                                                |
| Paper capacity*<br>(sheets at a time):       | 15-17 sheets (A4 70gr) / 13-15 sheets (A4 80gr)                                                                    |
| Shreddable materials:                        | Paper, Credit cards, Credit cards with chip,<br>CDs/DVDs, Film                                                     |
| Waste bag volume:                            | 80 litres                                                                                                          |
| Speed:                                       | 0,07 m/sec                                                                                                         |
| Noise level:                                 | 58-61 dB(A)                                                                                                        |
| Voltage:                                     | 230 Volt                                                                                                           |
| Power:                                       | 500 Watt                                                                                                           |
| Dimensions (WxDxH):                          | 40 x 36 x 104 cm                                                                                                   |
| Net weight:                                  | 31 Kg                                                                                                              |
| Datasheet n.34 rev.1                         | * Capacity varies on supply power, weight, quality and grain of paper, operating temperature and blade lubrication |