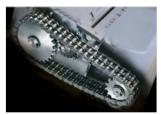

## MAIN FEATURES

Cross-cut shredder equipped with heavy duty chain drive system with metal gears. Carbon hardened cutting knives unaffected by staples and clips: high precision design of cutting knives allows high shred loads with low power consumption.

- Super Potential Power Unit: heavy duty chain drive system with steel gears
- Continuous duty shredding: 24 hour continuous duty motor without overheating and duty cycles
- Carbon hardened steel cutting knives unaffected by staples and clips
- Energy Smart System: the machine goes into power saving stand-by mode after just 8 seconds of non-operation
- Start & Stop: automatic start and stop through electronic eyes with stand-by function
- **Safety Stop:** automatically stops at open door and/or full waste bin
- Automatic Reverse System in case of jamming
- 80 litre high volume cabinet mounted on casters

SUPER POTENTIAL POWER UNIT

+C CARBON HARDENED STEEL CUTTING KNIVES unaffected by staples and clips.