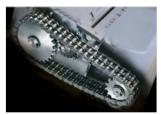

## MAIN FEATURES

Straight-cut shredder equipped with heavy duty chain drive system with metal gears. Carbon hardened cutting knives unaffected by staples and clips: high precision design of cutting knives allows high shred loads with low power consumption.

SUPER POTENTIAL POWER UNIT

Heavy duty chain drive with steel gears which offer reliability and resistance to wear.

+C CARBON HARDENED STEEL CUTTING KNIVES unaffected by staples and clips.

Oil-free System: no need of lubrication and maintenance of cutting knives.