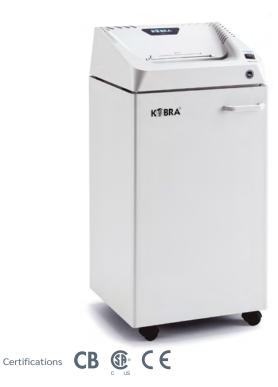

## KOBRA 260.1 S2

CLASSIC LINE SHREDDER FOR MEDIUM SIZED OFFICES

| Manufacturer: | ELCOMAN srl     |
|---------------|-----------------|
| Brand:        | KOBRA           |
| Model:        | KOBRA 260.1 S2  |
| Article Code: | 99.915          |
| EAN Code:     | 8 026064 999151 |
|               |                 |

| Throat width:                                | 260 mm                                                                                                             |
|----------------------------------------------|--------------------------------------------------------------------------------------------------------------------|
| Shred size:                                  | 1,9 mm straight cut                                                                                                |
| Security level<br>ISO/IEC 21964 (DIN 66399): | P-3 T-3 E-2                                                                                                        |
| Paper capacity*<br>(sheets at a time):       | 14-16 sheets (A4 70gr) / 12-14 sheets (A4 80gr)                                                                    |
| Shreddable materials:                        | Paper, Credit cards, Credit cards with chip                                                                        |
| Waste bag volume:                            | 80 litres                                                                                                          |
| Speed:                                       | 0,1 m/sec                                                                                                          |
| Noise level:                                 | 55 dB(A)                                                                                                           |
| Voltage:                                     | 230 Volt                                                                                                           |
| Power:                                       | 500 Watt                                                                                                           |
| Dimensions (WxDxH):                          | 40 x 36 x 104 cm                                                                                                   |
| Net weight:                                  | 29 Kg                                                                                                              |
| Datasheet n.30 rev.1                         | * Capacity varies on supply power, weight, quality and grain of paper, operating temperature and blade lubrication |

- Super Potential Power Unit: heavy duty chain drive system with steel gears
- Continuous duty shredding: 24 hour continuous duty motor without overheating and duty cycles
- Carbon hardened steel cutting knives unaffected by staples and clips
- Energy Smart System: the machine goes into power saving stand-by mode after just 8 seconds of non-operation
- Oil-free System: no need of lubrication and maintenance of cutting knives
- Start & Stop: automatic start and stop through electronic eyes with stand-by function
- Safety Stop: automatically stops at open door and/or full waste bin
- Automatic Reverse System in case of jamming
- **80 litre high volume cabinet** mounted on casters