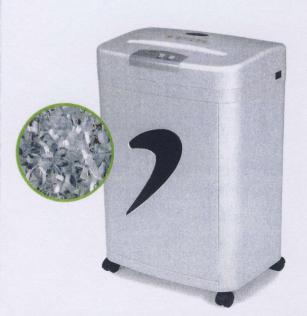

## SD 9331

The machine is specially designed for the small office use.

Automatic stop and signal start when container has been opened.

Manual reverse paper function in case need to remove from shredding. Motor thermo protection

Automatic lock photoelectric-beam cutting control and warning signal start when container is full, after 15 seconds the alarm release. Automatic reverse switch function when the paper jammed by overload. Automatic start/stop photoelectric-beam cutting control

Specially hardened solid steel cutting assemble: durable to cut paper clips, staples, pins and IC card etc.

2x6mm