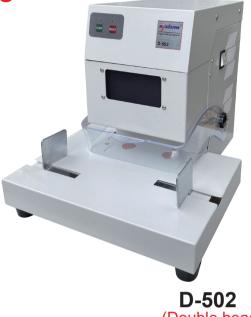

# **D-502 Double Head Paper Drilling**

## TWO HOLES AT ONCE / AUTOMATIC

- → Automatic drilling two-hole at one time
- → Pitch between holes: 80mm
- → Safety guard for safe operation
- → Equipped with auto paper centering side gauges
- →With paper jam indicator and reset button for paper releasing
- → Machine will not work without waste bin closed
- → One touch operation
- →Drill bit : 6mm
- → For office use

#### **Technical Data**

| Model | Drill Capacity         | Max. Paper Width<br>Min. Paper Width                | Drill Margin           | Dimension(HxWxD) | Weight |
|-------|------------------------|-----------------------------------------------------|------------------------|------------------|--------|
| D-502 | 50mm/1.97 <sup>"</sup> | 380mm/14.96 <sup>"</sup><br>115mm/4.53 <sup>"</sup> | 50mm/1.97 <sup>"</sup> | 315x425x310mm    | 20kg   |

(Double head)