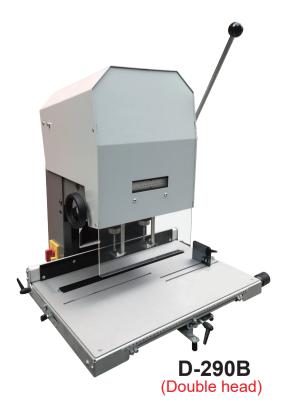

# **D-290B Electric Paper Drilling**

TWO HEADS / STRONG / ELECTRIC

- → Two holes at one time
- → Powerful motor and suitable for professional use
- → Adjustable fine position of drilling
- → Available drill bits are from 2mm to 10mm
- → Professional design for avoiding waste paper jamming
- → Sliding table and suitable for large formats
- → Adjustable pitches between 45mm and 160mm
- → Adjustable drilling margin
- → For factory production use

### **Technical Data**

| Model  | Drill Capacity         | Max. Paper Width         | Drill Margin        | Dimension(HxWxD) | Weight |
|--------|------------------------|--------------------------|---------------------|------------------|--------|
| D-290B | 60mm/2.36 <sup>"</sup> | 350mm/13.78 <sup>"</sup> | 25mm/1 <sup>"</sup> | 730x640x600mm    | 70kg   |